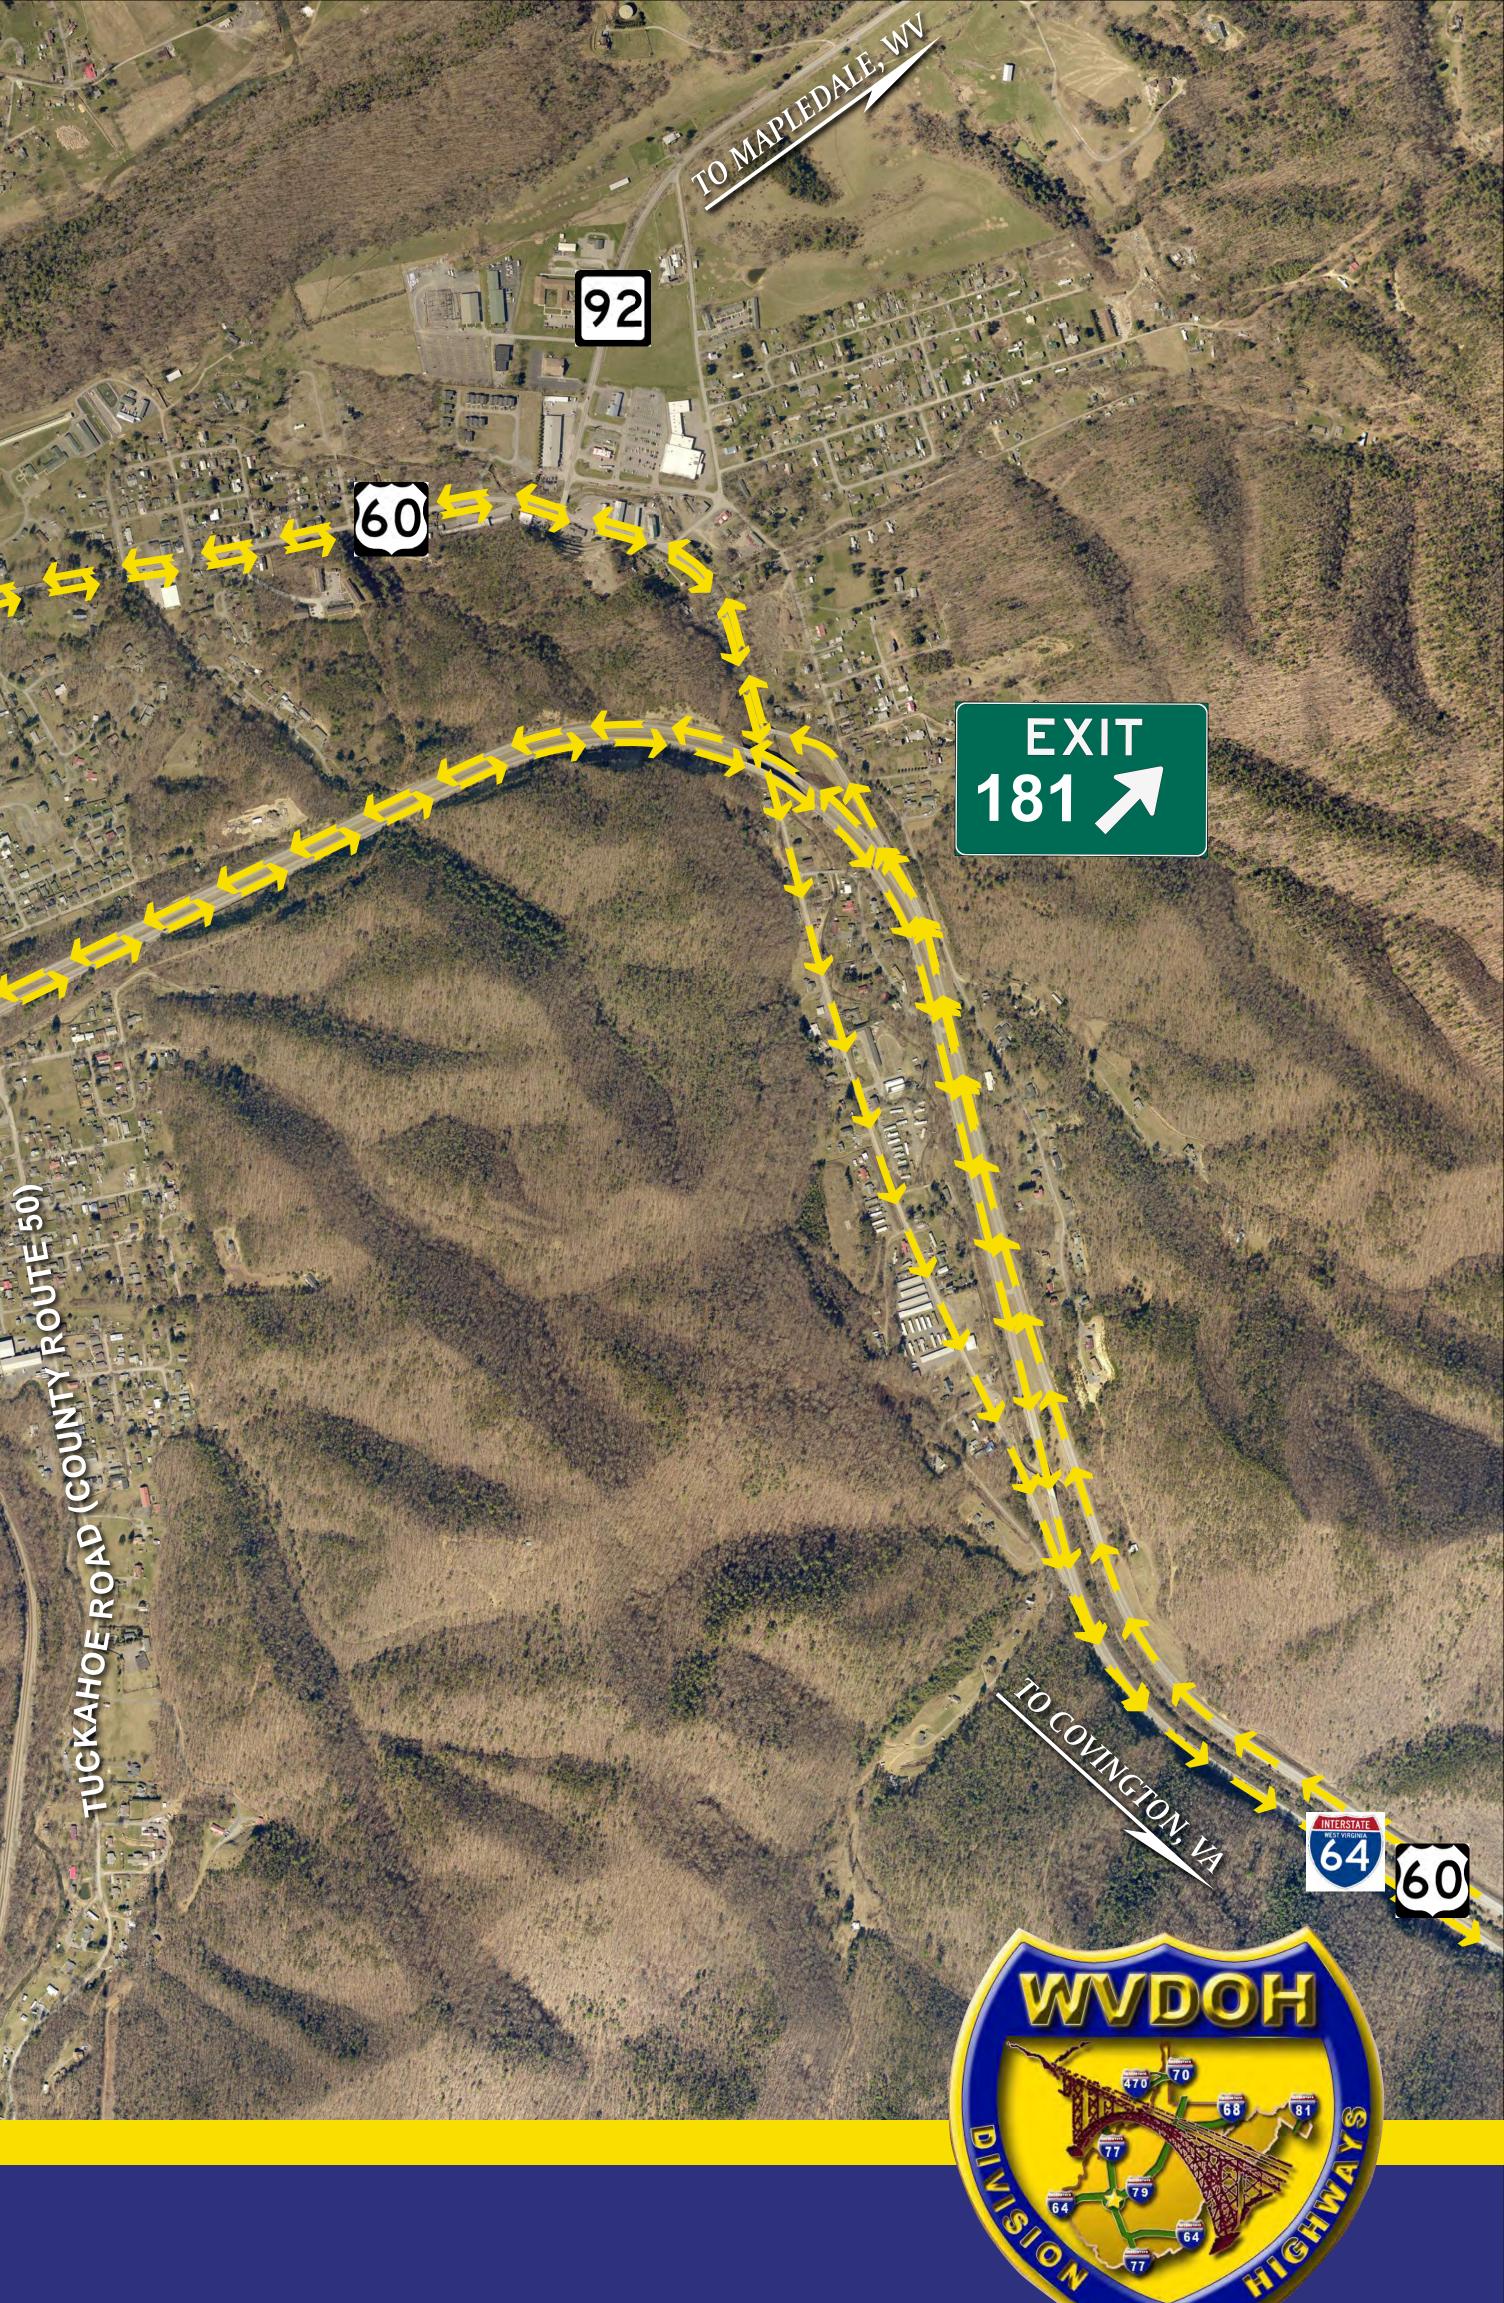

## Clifford Family Memorial Bridge (Dry Creek Bridge)

ING

This detour would utilize the existing routes of US Route 60, West Virginia CR 60/14 and I-64, and Jerry's Run Trail, Exit 1 in Virginia, to maintain vehicular access from one end of the bridge to the other end during construction. No improvement to the existing detour route is anticipated. Several local detours are available in town to vehicular traffic, both upstream and downstream of the existing bridge.

## INFORMATIONAL WORKSHOP PUBLIC MEETING AUGUST 6, 2019

STATE PROJECT: S313-60-41.35 | FEDERAL PROJECT: STP-0060(326)D