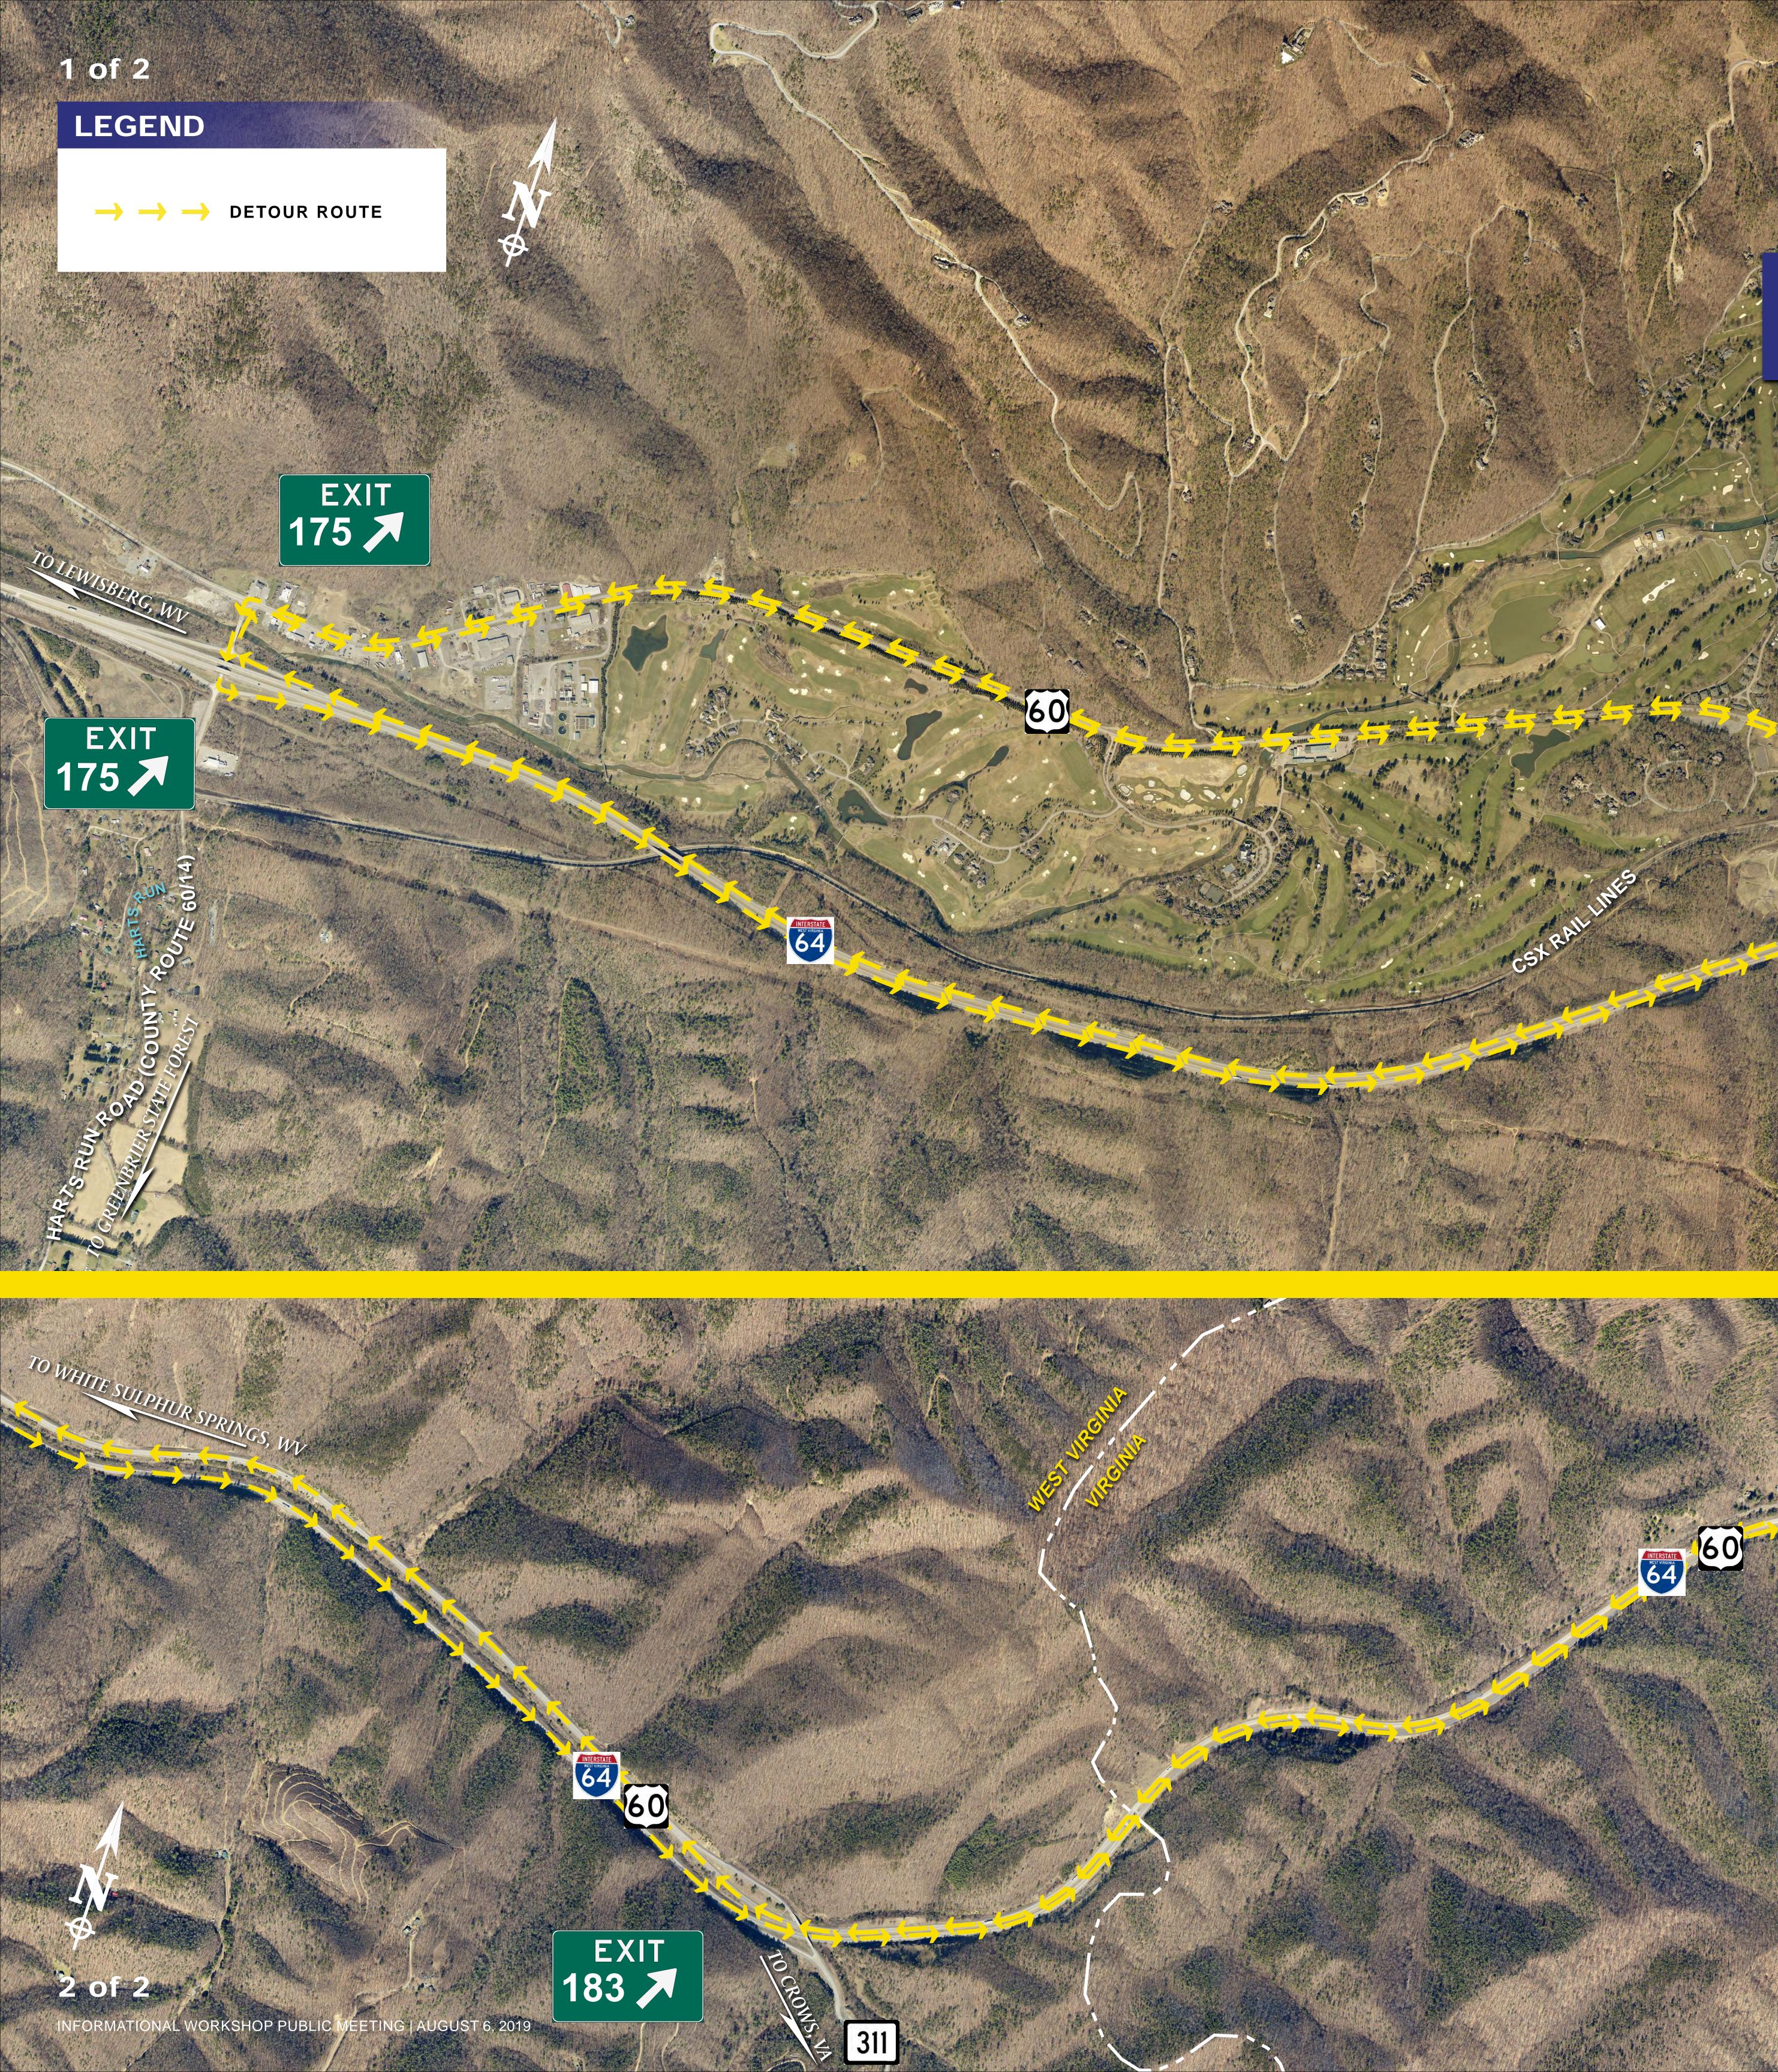

## Clifford Family Memorial Bridge (Dry Creek Bridge)

ING

This detour would utilize the existing routes of US Route 60, West Virginia CR 60/14 and I-64, and Jerry's Run Trail, Exit 1 in Virginia, to maintain vehicular access from one end of the bridge to the other end during construction. No improvement to the existing detour route is anticipated. Several local detours are available in town to vehicular traffic, both upstream and downstream of the existing bridge.

## INFORMATIONAL WORKSHOP PUBLIC MEETING AUGUST 6, 2019

STATE PROJECT: S313-60-41.35 | FEDERAL PROJECT: STP-0060(326)D