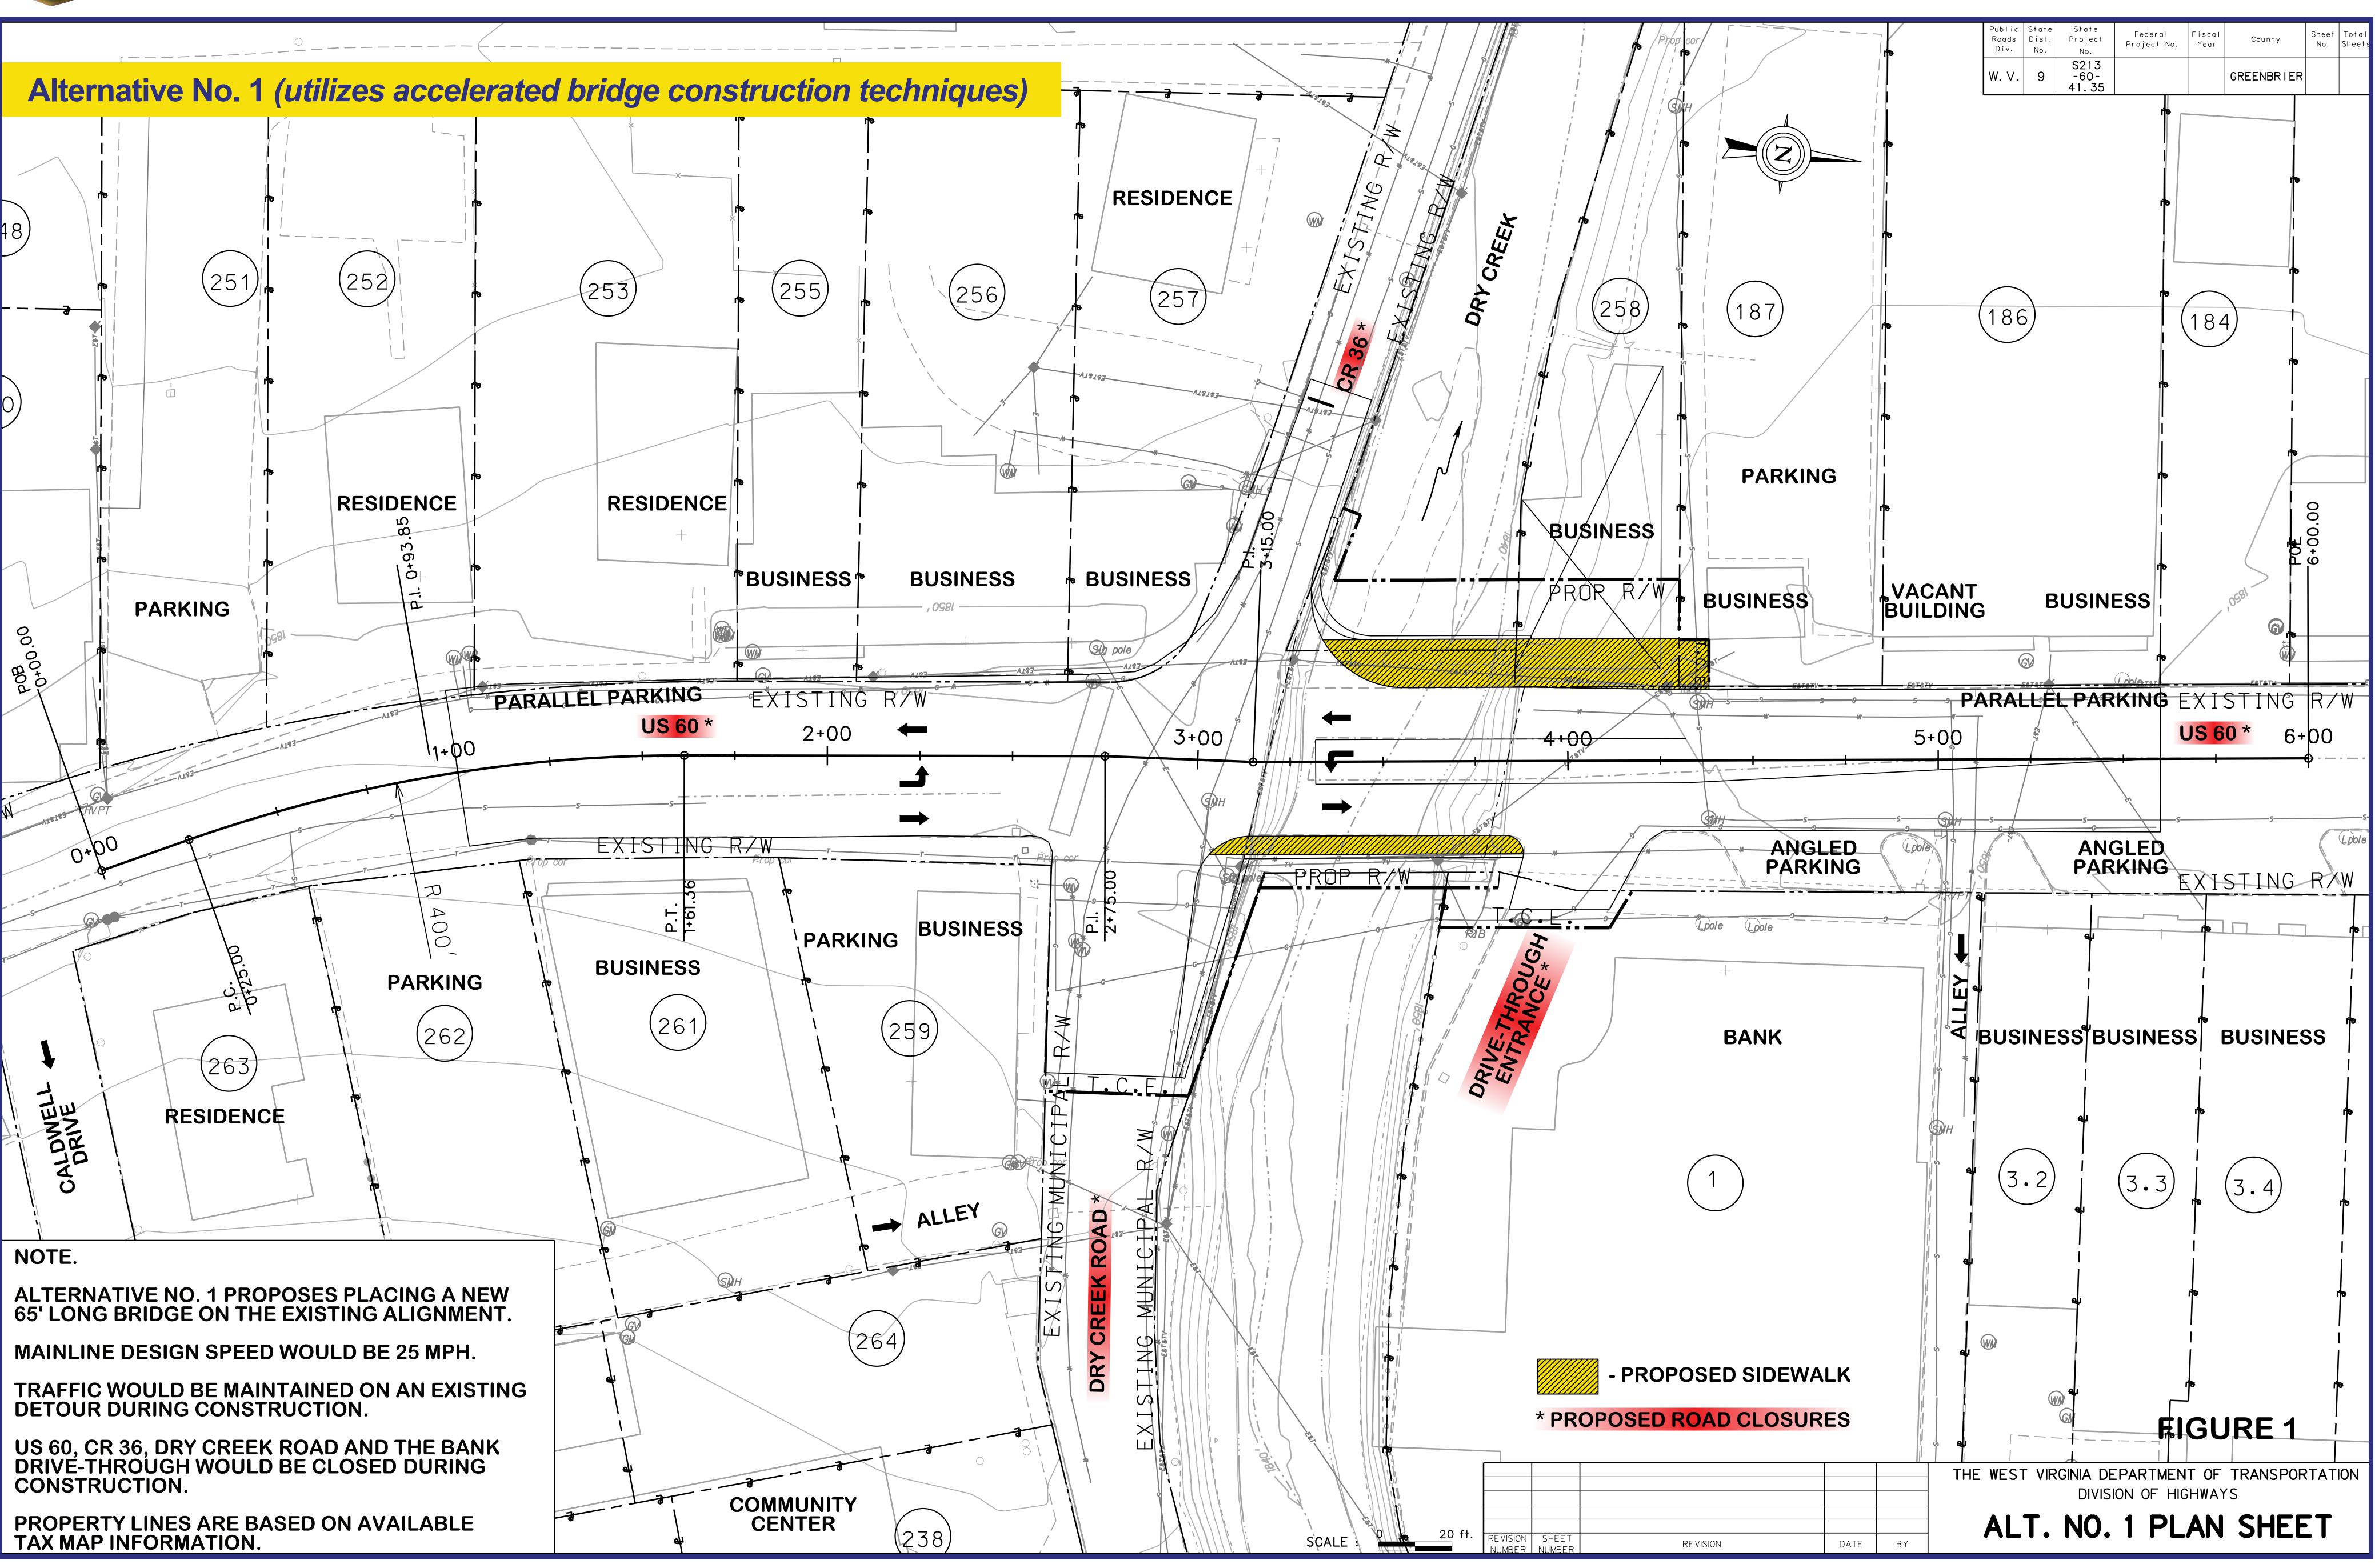

# INFORMATIONAL WORKSHOP PUBLIC MEETING August 6, 2019 | Clifford Family Memorial Bridge (Dry Creek Bridge)

### STATE PROJECT: S313-60-41.35

FEDERAL PROJECT: STP-0060(326)D

STATE PROJECT: S313-60-41.35 FEDERAL PROJECT: STP-0060(326)D

### INFORMATIONAL WORKSHOP PUBLIC MEETING August 6, 2019 | Clifford Family Memorial Bridge (Dry Creek Bridge)

FEDERAL PROJECT: STP-0060(326)D STATE PROJECT: S313-60-41.35

## **INFORMATIONAL WORKSHOP PUBLIC MEETING** August 6, 2019 | Clifford Family Memorial Bridge (Dry Creek Bridge)