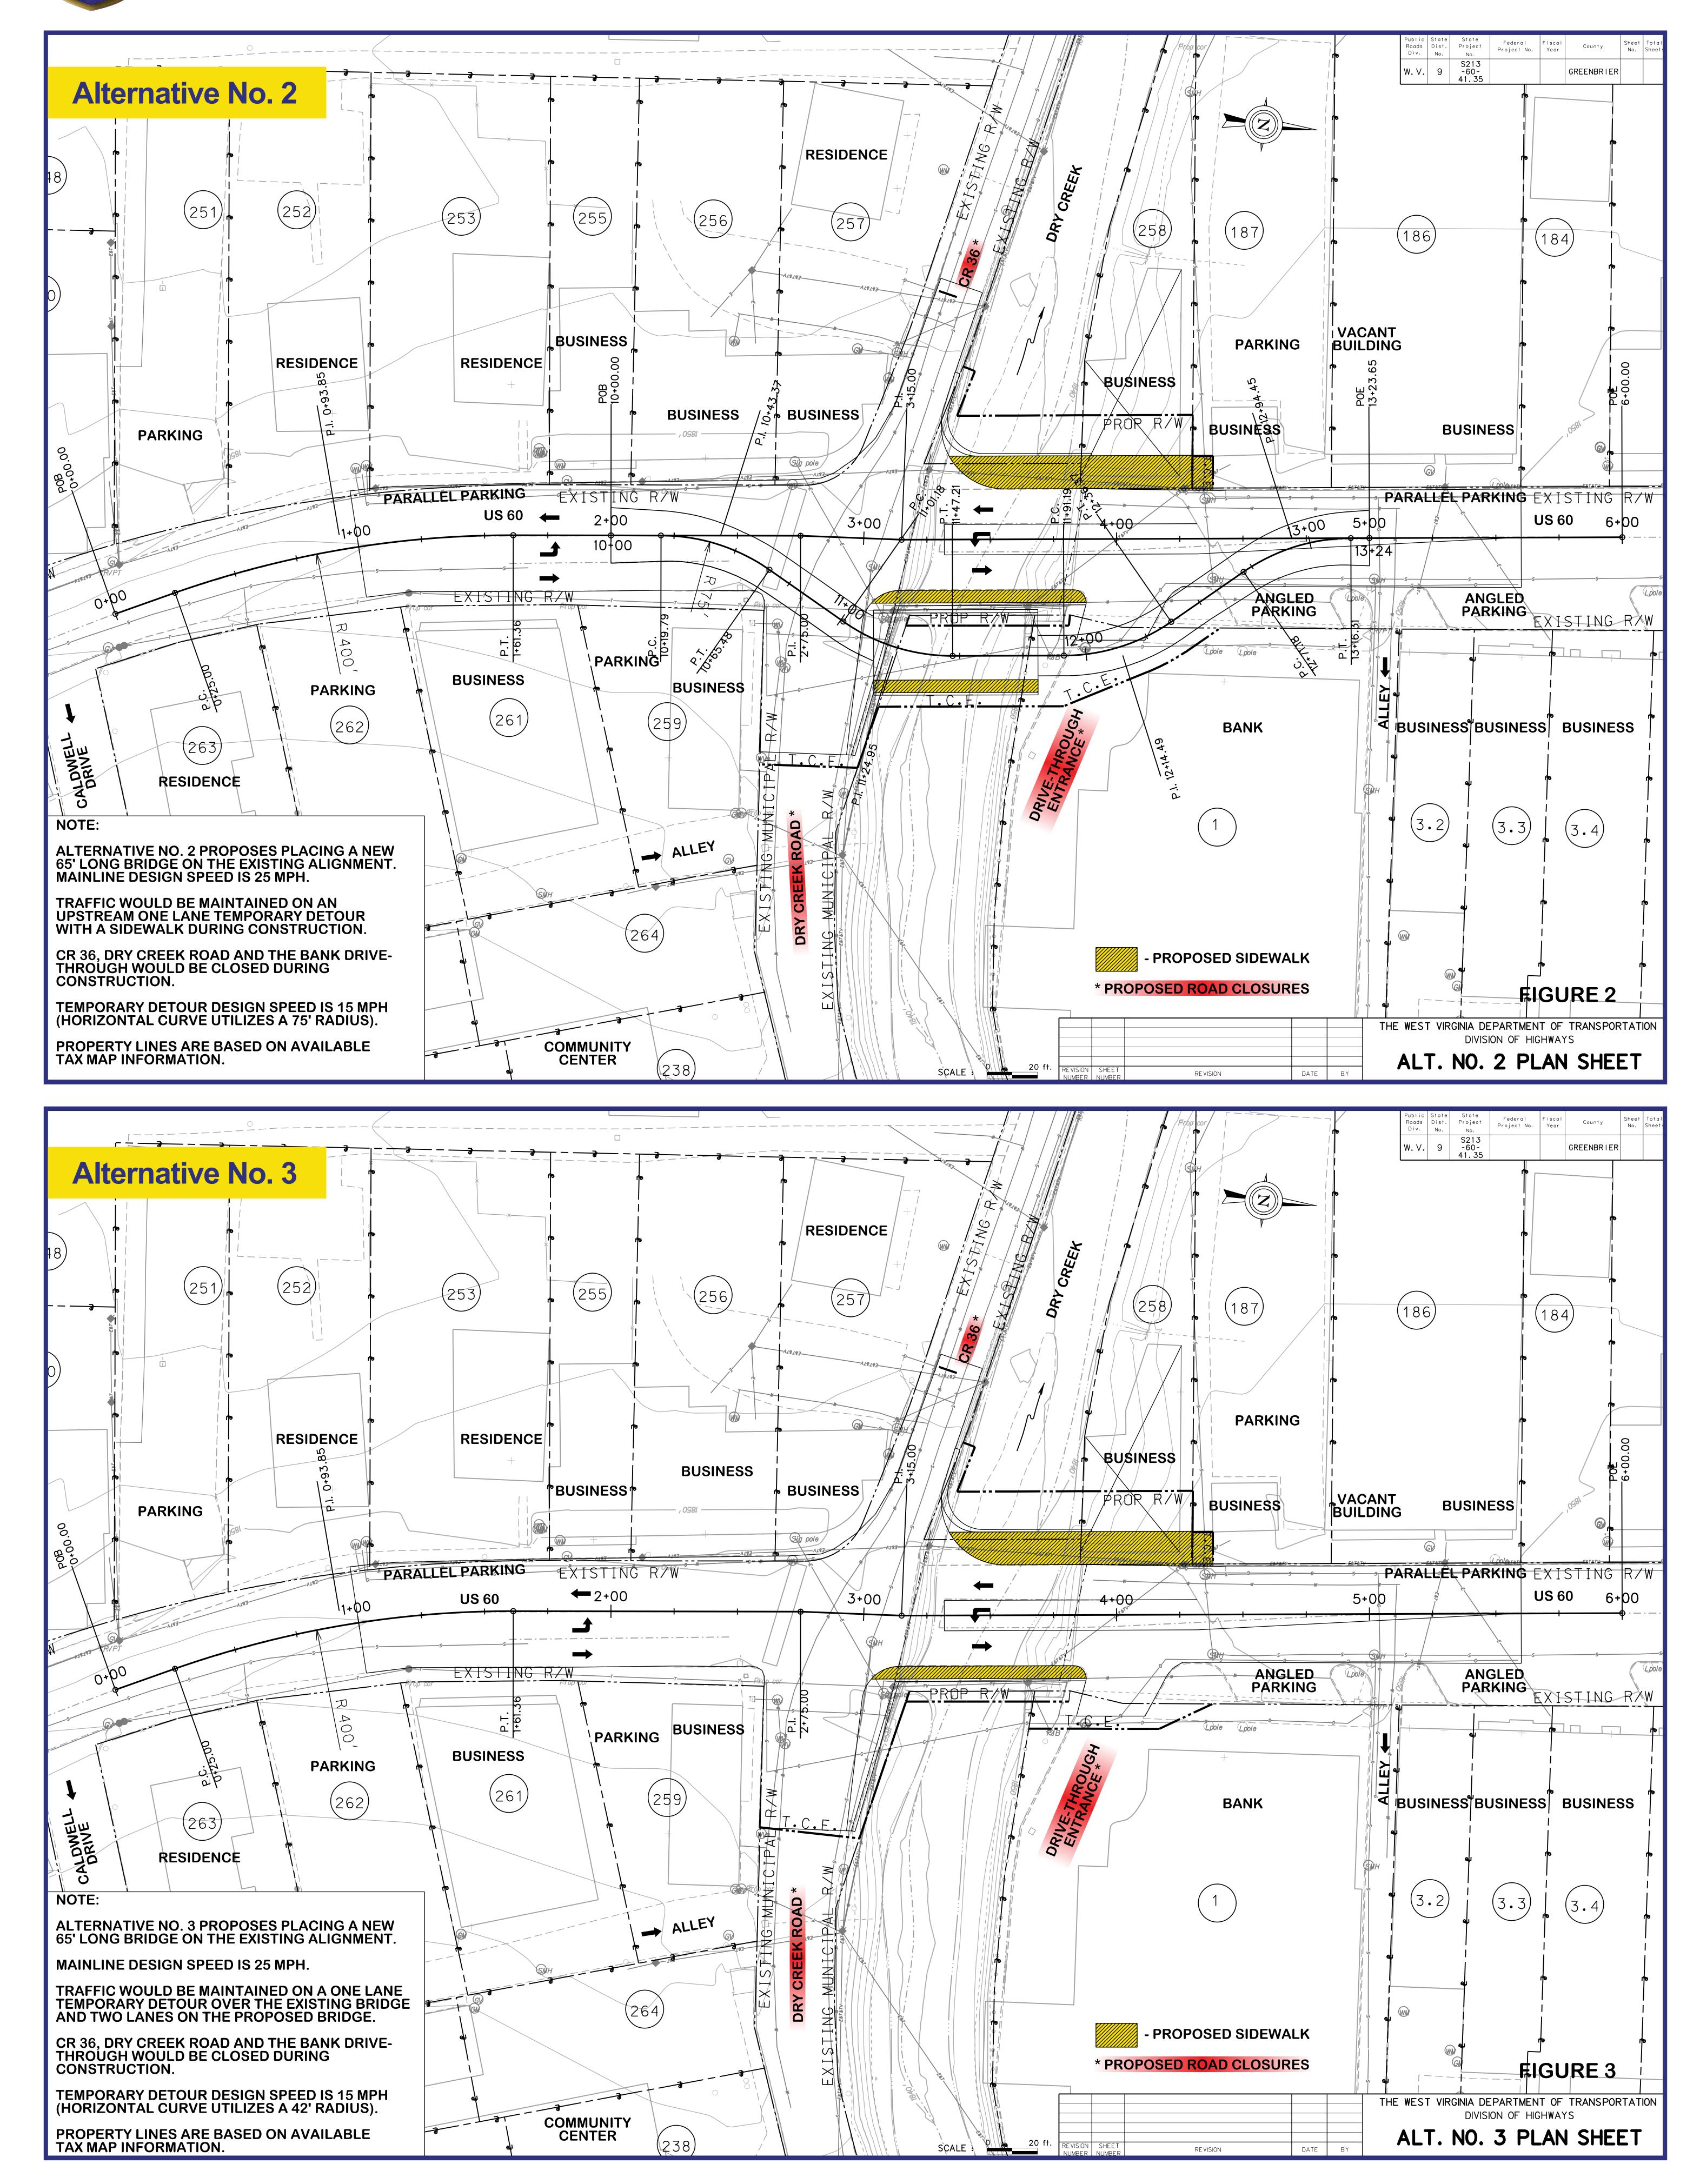

# INFORMATIONAL WORKSHOP PUBLIC MEETING August 6, 2019 | Clifford Family Memorial Bridge (Dry Creek Bridge)

### STATE PROJECT: S313-60-41.35

FEDERAL PROJECT: STP-0060(326)D

STATE PROJECT: S313-60-41.35 FEDERAL PROJECT: STP-0060(326)D

### INFORMATIONAL WORKSHOP PUBLIC MEETING August 6, 2019 | Clifford Family Memorial Bridge (Dry Creek Bridge)



FEDERAL PROJECT: STP-0060(326)D STATE PROJECT: S313-60-41.35

## **INFORMATIONAL WORKSHOP PUBLIC MEETING** August 6, 2019 | Clifford Family Memorial Bridge (Dry Creek Bridge)



### PROPERTY LINES ARE BASED ON AVAILABLE TAX MAP INFORMATION.

ALT. NO. 4 PLAN SHEET

ΒY

DATE

**REVISION**