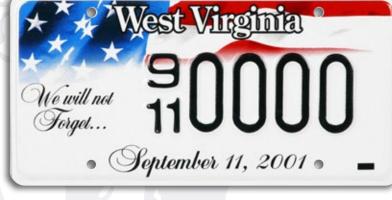

PATRIOTIC - UNITED WE STAND\*

**PROTECT POLLINATORS** 

SEPTEMBER 11, 2001 COMMEMORATIVE\*

WHITEWATER RAFTING