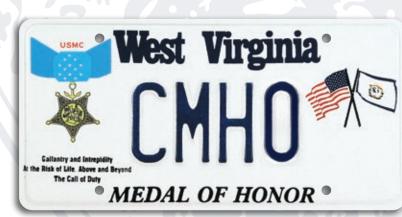

VIETNAM WAR VETERAN

**AIR FORCE CROSS** 

AMERICAN LEGION

**COAST GUARD RESERVES** 

**DISABLED VETERAN** 

**GOLD STAR FAMILY** 

**MEDAL OF HONOR** 

PERSIAN GULF VETERAN