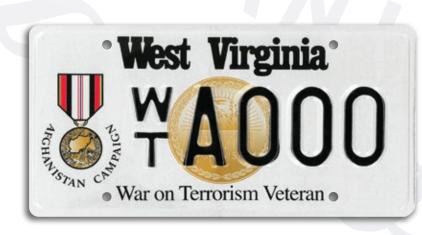

WAR ON TERRORISM VETERAN - AFGHANISTAN

**AIR FORCE RESERVES** 

ARMY NATIONAL GUARD

**COAST GUARD RETIRED** 

DISABLED VETERAN - MOBILITY IMPAIRED

KOREAN WAR VETERAN

**NAVY CROSS** 

PURPLE HEART