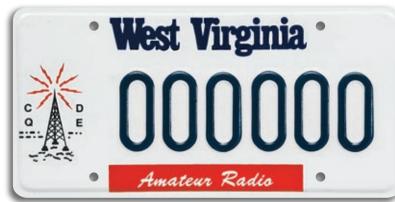

# SPECIALTY ISSUE

AMATEUR RADIO

**BOWLER\*** 

BACK THE BLUE: WOUNDED IN THE LINE OF DUTY

BENEVOLENT PROTECTIVE ORDER OF ELKS

**BENI KEDEM** 

**CONTRACTOR'S ASSOCIATION** 

**DEPUTY SHERIFFS ASSOCIATION** 