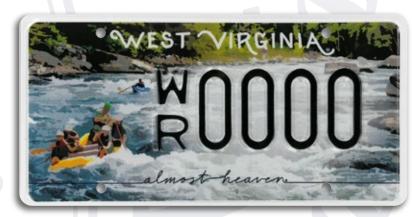

PATRIOTIC - UNITED WE STAND\*

**PROTECT POLLINATORS** 

SEPTEMBER 11, 2001 COMMEMORATIVE\*

WHITEWATER RAFTING