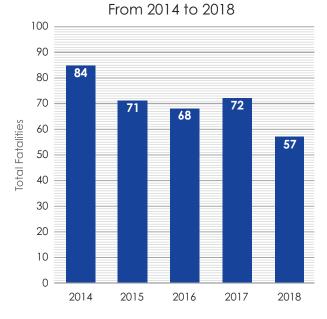

| Core Performance<br>Goals and Measures                                                                                       | 5-Year<br>Average<br>2012 to<br>2016 | <b>Total</b><br>12/31/18 | 2019<br>HSP<br>Target | <b>Total</b><br>Through<br>11/30/19                                      |
|------------------------------------------------------------------------------------------------------------------------------|--------------------------------------|--------------------------|-----------------------|--------------------------------------------------------------------------|
| Fatalities<br>A 4.4% reduction target was<br>established in the 2019 HSP.                                                    | 296                                  | 294                      | 283                   | 241                                                                      |
| Serious Injuries<br>A 32.5% reduction in serious<br>injuries was established in the<br>2019 HSP.                             | 1,448                                | 993                      | 977                   | 611                                                                      |
| Fatalities Per VMT<br>A 3.7% reduction in fatalities/<br>VMT was established in the 2019<br>HSP.                             | 1.55                                 | 1.54                     | 1.49                  | 1.26                                                                     |
| A 3.7% reduction in <b>urban</b><br>fatalities per VMT was<br>established in the 2019 HSP.                                   | 0.94                                 | N/A                      | 0.91                  | N/A                                                                      |
| A 3.7% reduction in <b>r<u>ural</u></b><br>fatalities per VMT was<br>established in the 2019 HSP.                            | 1.99                                 | N/A                      | 1.92                  | N/A                                                                      |
| Unrestrained Passenger Vehicle<br>Occupant Fatalities<br>A 15.7% reduction target was<br>established in the 2019 HSP.        | 104                                  | 70                       | 88                    | 67<br>Known<br>16<br>Unable to<br>Determine<br>Due to Vehicle<br>Damange |
| Alcohol-Impaired Driving<br>Fatalities<br>A 25% reduction target for<br>these fatalities was established<br>in the 2019 HSP. | 82                                   | 57                       | 62                    | 34<br>Known<br>57<br>Fatalities<br>Unknown at<br>This Time               |
| Speeding-Related Fatalities<br>A 30% reduction target was<br>established in the 2019 HSP.                                    | 93                                   | 88                       | 65                    | 22                                                                       |
| Motorcyclist Fatalities<br>A 3% reduction target was<br>established in the 2019 HSP.                                         | 28                                   | 39                       | 27                    | 28*                                                                      |
| Unhelmeted<br>Motorcyclist Fatalities<br>A 24.4% reduction target was<br>established in the 2019 HSP.                        | 9                                    | 14                       | 7                     | 0<br>Known<br>5*<br>Unknown<br>3*<br>Not DOT<br>Approved                 |
| Driver Fatalities Age 20 & Younger<br>A 25% reduction target for<br>these fatalities was set in the<br>2019 HSP.             | 32                                   | 35                       | 24                    | 7                                                                        |
| <b>Pedestrian Fatalities</b><br>A 25.6% reduction target was<br>established in the 2019 HSP.                                 | 24                                   | 22                       | 18                    | 33*                                                                      |
| <b>Bicyclist Fatalities</b><br>A 100% reduction target was<br>established on the 2019 HSP.                                   | 1                                    | 5                        | 0                     | 3*                                                                       |
| * Indicates 2019 targets not met/further ex                                                                                  | xplanation is                        | needed                   |                       |                                                                          |