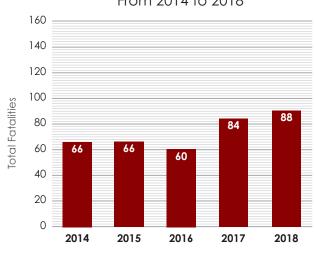

Pedestrian and bicycle fatalities in West Virginia are increasing. While the 2019 target for pedestrian fatalities is set at 18, preliminary 2019

continued on page 8