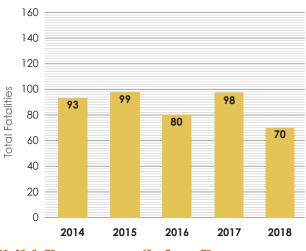

| Core Performance<br>Goals and Measures                                                                                       | 5-Year<br>Average<br>2012 to<br>2016 | <b>Total</b><br>12/31/18 | 2019<br>HSP<br>Target | <b>Total</b><br>Through<br>11/30/19                                      |
|------------------------------------------------------------------------------------------------------------------------------|--------------------------------------|--------------------------|-----------------------|--------------------------------------------------------------------------|
| Fatalities<br>A 4.4% reduction target was<br>established in the 2019 HSP.                                                    | 296                                  | 294                      | 283                   | 241                                                                      |
| Serious Injuries<br>A 32.5% reduction in serious<br>injuries was established in the<br>2019 HSP.                             | 1,448                                | 993                      | 977                   | 611                                                                      |
| Fatalities Per VMT<br>A 3.7% reduction in fatalities/<br>VMT was established in the 2019<br>HSP.                             | 1.55                                 | 1.54                     | 1.49                  | 1.26                                                                     |
| A 3.7% reduction in <b>urban</b><br>fatalities per VMT was<br>established in the 2019 HSP.                                   | 0.94                                 | N/A                      | 0.91                  | N/A                                                                      |
| A 3.7% reduction in <b>r<u>ural</u></b><br>fatalities per VMT was<br>established in the 2019 HSP.                            | 1.99                                 | N/A                      | 1.92                  | N/A                                                                      |
| Unrestrained Passenger Vehicle<br>Occupant Fatalities<br>A 15.7% reduction target was<br>established in the 2019 HSP.        | 104                                  | 70                       | 88                    | 67<br>Known<br>16<br>Unable to<br>Determine<br>Due to Vehicle<br>Damange |
| Alcohol-Impaired Driving<br>Fatalities<br>A 25% reduction target for<br>these fatalities was established<br>in the 2019 HSP. | 82                                   | 57                       | 62                    | 34<br>Known<br>57<br>Fatalities<br>Unknown at<br>This Time               |
| Speeding-Related Fatalities<br>A 30% reduction target was<br>established in the 2019 HSP.                                    | 93                                   | 88                       | 65                    | 22                                                                       |
| Motorcyclist Fatalities<br>A 3% reduction target was<br>established in the 2019 HSP.                                         | 28                                   | 39                       | 27                    | 28*                                                                      |
| Unhelmeted<br>Motorcyclist Fatalities<br>A 24.4% reduction target was<br>established in the 2019 HSP.                        | 9                                    | 14                       | 7                     | 0<br>Known<br>5*<br>Unknown<br>3*<br>Not DOT<br>Approved                 |
| Driver Fatalities Age 20 & Younger<br>A 25% reduction target for<br>these fatalities was set in the<br>2019 HSP.             | 32                                   | 35                       | 24                    | 7                                                                        |
| <b>Pedestrian Fatalities</b><br>A 25.6% reduction target was<br>established in the 2019 HSP.                                 | 24                                   | 22                       | 18                    | 33*                                                                      |
| <b>Bicyclist Fatalities</b><br>A 100% reduction target was<br>established on the 2019 HSP.                                   | 1                                    | 5                        | 0                     | 3*                                                                       |
| * Indicates 2019 targets not met/further ex                                                                                  | xplanation is                        | needed                   |                       |                                                                          |