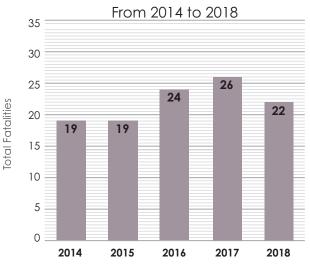

Pedestrian and bicycle fatalities in West Virginia are increasing. While the 2019 target for pedestrian fatalities is set at 18, preliminary 2019

continued on page 8