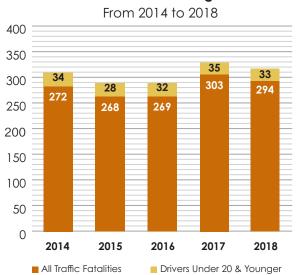

### All Traffic Fatalities -vs- Fatalities of Drivers 20 & Younger

| Core Performance<br>Goals and Measures                                                                                       | 5-Year<br>Average<br>2012 to<br>2016 | <b>Total</b><br>12/31/18 | 2019<br>HSP<br>Target | <b>Total</b><br>Through<br>11/30/19                                      |
|------------------------------------------------------------------------------------------------------------------------------|--------------------------------------|--------------------------|-----------------------|--------------------------------------------------------------------------|
| Fatalities<br>A 4.4% reduction target was<br>established in the 2019 HSP.                                                    | 296                                  | 294                      | 283                   | 241                                                                      |
| Serious Injuries<br>A 32.5% reduction in serious<br>injuries was established in the<br>2019 HSP.                             | 1,448                                | 993                      | 977                   | 611                                                                      |
| Fatalities Per VMT<br>A 3.7% reduction in fatalities/<br>VMT was established in the 2019<br>HSP.                             | 1.55                                 | 1.54                     | 1.49                  | 1.26                                                                     |
| A 3.7% reduction in <b>urban</b><br>fatalities per VMT was<br>established in the 2019 HSP.                                   | 0.94                                 | N/A                      | 0.91                  | N/A                                                                      |
| A 3.7% reduction in <b>r<u>ural</u></b><br>fatalities per VMT was<br>established in the 2019 HSP.                            | 1.99                                 | N/A                      | 1.92                  | N/A                                                                      |
| Unrestrained Passenger Vehicle<br>Occupant Fatalities<br>A 15.7% reduction target was<br>established in the 2019 HSP.        | 104                                  | 70                       | 88                    | 67<br>Known<br>16<br>Unable to<br>Determine<br>Due to Vehicle<br>Damange |
| Alcohol-Impaired Driving<br>Fatalities<br>A 25% reduction target for<br>these fatalities was established<br>in the 2019 HSP. | 82                                   | 57                       | 62                    | 34<br>Known<br>57<br>Fatalities<br>Unknown at<br>This Time               |
| Speeding-Related Fatalities<br>A 30% reduction target was<br>established in the 2019 HSP.                                    | 93                                   | 88                       | 65                    | 22                                                                       |
| Motorcyclist Fatalities<br>A 3% reduction target was<br>established in the 2019 HSP.                                         | 28                                   | 39                       | 27                    | 28*                                                                      |
| Unhelmeted<br>Motorcyclist Fatalities<br>A 24.4% reduction target was<br>established in the 2019 HSP.                        | 9                                    | 14                       | 7                     | 0<br>Known<br>5*<br>Unknown<br>3*<br>Not DOT<br>Approved                 |
| Driver Fatalities Age 20 & Younger<br>A 25% reduction target for<br>these fatalities was set in the<br>2019 HSP.             | 32                                   | 35                       | 24                    | 7                                                                        |
| <b>Pedestrian Fatalities</b><br>A 25.6% reduction target was<br>established in the 2019 HSP.                                 | 24                                   | 22                       | 18                    | 33*                                                                      |
| <b>Bicyclist Fatalities</b><br>A 100% reduction target was<br>established on the 2019 HSP.                                   | 1                                    | 5                        | 0                     | 3*                                                                       |
| * Indicates 2019 targets not met/further ex                                                                                  | xplanation is                        | needed                   |                       |                                                                          |