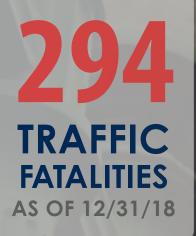

| Core Performance<br>Goals and Measures                                                                                       | 5-Year<br>Average<br>2012 to<br>2016 | <b>Total</b><br>12/31/18 | 2019<br>HSP<br>Target | <b>Total</b><br>Through<br>11/30/19                                      |
|------------------------------------------------------------------------------------------------------------------------------|--------------------------------------|--------------------------|-----------------------|--------------------------------------------------------------------------|
| Fatalities<br>A 4.4% reduction target was<br>established in the 2019 HSP.                                                    | 296                                  | 294                      | 283                   | 241                                                                      |
| Serious Injuries<br>A 32.5% reduction in serious<br>injuries was established in the<br>2019 HSP.                             | 1,448                                | 993                      | 977                   | 611                                                                      |
| Fatalities Per VMT<br>A 3.7% reduction in fatalities/<br>VMT was established in the 2019<br>HSP.                             | 1.55                                 | 1.54                     | 1.49                  | 1.26                                                                     |
| A 3.7% reduction in <b>urban</b><br>fatalities per VMT was<br>established in the 2019 HSP.                                   | 0.94                                 | N/A                      | 0.91                  | N/A                                                                      |
| A 3.7% reduction in <b>r<u>ural</u></b><br>fatalities per VMT was<br>established in the 2019 HSP.                            | 1.99                                 | N/A                      | 1.92                  | N/A                                                                      |
| Unrestrained Passenger Vehicle<br>Occupant Fatalities<br>A 15.7% reduction target was<br>established in the 2019 HSP.        | 104                                  | 70                       | 88                    | 67<br>Known<br>16<br>Unable to<br>Determine<br>Due to Vehicle<br>Damange |
| Alcohol-Impaired Driving<br>Fatalities<br>A 25% reduction target for<br>these fatalities was established<br>in the 2019 HSP. | 82                                   | 57                       | 62                    | 34<br>Known<br>57<br>Fatalities<br>Unknown at<br>This Time               |
| Speeding-Related Fatalities<br>A 30% reduction target was<br>established in the 2019 HSP.                                    | 93                                   | 88                       | 65                    | 22                                                                       |
| Motorcyclist Fatalities<br>A 3% reduction target was<br>established in the 2019 HSP.                                         | 28                                   | 39                       | 27                    | 28*                                                                      |
| Unhelmeted<br>Motorcyclist Fatalities<br>A 24.4% reduction target was<br>established in the 2019 HSP.                        | 9                                    | 14                       | 7                     | 0<br>Known<br>5*<br>Unknown<br>3*<br>Not DOT<br>Approved                 |
| Driver Fatalities Age 20 & Younger<br>A 25% reduction target for<br>these fatalities was set in the<br>2019 HSP.             | 32                                   | 35                       | 24                    | 7                                                                        |
| <b>Pedestrian Fatalities</b><br>A 25.6% reduction target was<br>established in the 2019 HSP.                                 | 24                                   | 22                       | 18                    | 33*                                                                      |
| <b>Bicyclist Fatalities</b><br>A 100% reduction target was<br>established on the 2019 HSP.                                   | 1                                    | 5                        | 0                     | 3*                                                                       |
| * Indicates 2019 targets not met/further ex                                                                                  | xplanation is                        | needed                   |                       |                                                                          |