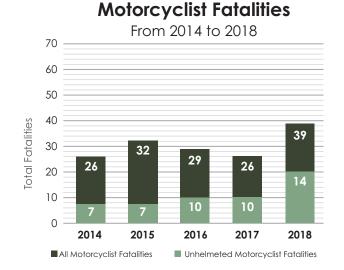

WERE MOTORCYCLISTS WEARING HELMETS

14

23

WERE MOTORCYCLISTS NOT WEARING HELMETS

FATALITIES BY VEHICLE TYPES

22

8% PEDESTRIANS

13%

- Motorcyclist Fatalities
- Unhelmeted Motorcyclist Fatalities
- Pedestrian Fatalities
- Bicyclist Fatalities

While preliminary motorcycle fatality data shows that we are just above the 2019 target (28 fatalities/27 target), the unhelmeted motorcyclist data is unclear at this time.

Preliminary data for unhelmeted motorcycle fatalities for 2019 shows that 3 individuals killed were wearing helmets, but not USDOT approved. Additionally, the helmet status was marked "unknown" on 5 of those motorcycle fatalities. In order to combat these fatalities involving motorcyclists, the West Virginia GHSP plans to increase its paid media efforts to educate motorcyclists on the importance of obtaining an "F" endorsement on their driver's license by completing a Basic Rider Course (BRC). Statistics show that over 50% of the motorcyclists killed do not have an endorsement. Efforts will also continue to educate the West Virginia Legislature on the importance of motorcycle helmets and hopefully thwart annual efforts to repeal the motorcycle helmet law in the state.