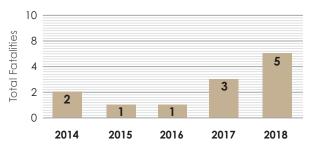

Pedestrian and bicycle fatalities in West Virginia are increasing. While the 2019 target for pedestrian fatalities is set at 18, preliminary 2019

continued on page 8