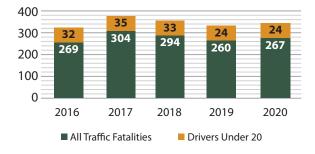

#### All Traffic Fatalities -vs- Fatalities of Drivers >20 From 2016 to 2020

jurisdictional enforcement efforts are encouraged and supported by the GHSP.

### **West Virginia Traffic Safety Trends**

| Core F | Performance Measures                                                                                       | 2011  | 2012  | 2013  | 2014  | 2015  | 2016  | 2017  | 2018  | 2019   | 2020   |
|--------|------------------------------------------------------------------------------------------------------------|-------|-------|-------|-------|-------|-------|-------|-------|--------|--------|
| C-1    | Traffic Fatalities                                                                                         | 338   | 339   | 332   | 272   | 268   | 269   | 304   | 294   | 260    | 267    |
| C-2    | Serious Traffic Injuries                                                                                   | 1,964 | 1,887 | 1,465 | 1,344 | 1,233 | 1,180 | 1,063 | 993   | 906    | 802**  |
| C-3    | Fatalities/VMT                                                                                             | 1.78  | 1.76  | 1.73  | 1.42  | 1.35  | 1.38  | 1.59  | 1.51  | 1.36   | N/A    |
| C-4    | Unrestrained Passenger Vehicle-<br>Occupant Fatalities in all Seating<br>Positions                         | 133   | 137   | 113   | 93    | 99    | 80    | 98    | 70    | 73     | 84     |
| C-5    | Alcohol-Impaired Fatalities (involv-<br>ing driver or a motorcycle operator<br>with a 0.08 BAC or greater) | 93    | 94    | 91    | 84    | 72    | 68    | 72    | 57    | 56     | 76     |
| C-6    | Speed-Related Fatalities                                                                                   | 115   | 144   | 130   | 66    | 66    | 60    | 84    | 88    | 85     | 60     |
| C-7    | Motorcyclist Fatalities                                                                                    | 27    | 31    | 24    | 26    | 32    | 29    | 26    | 39    | 28     | 38     |
| C-8    | Unhelmeted<br>Motorcyclist Fatalities                                                                      | 6     | 14    | 8     | 7     | 7     | 10    | 10    | 14    | 9      | 20     |
| C-9    | Drivers Age 20 or Younger Involved<br>in Fatal Crashes                                                     | 50    | 32    | 33    | 34    | 28    | 32    | 35    | 33    | 24     | 24     |
| C-10   | Pedestrian Fatalities                                                                                      | 20    | 31    | 28    | 19    | 19    | 24    | 26    | 22    | 31     | 18     |
| C-11   | Bicycle Fatalities                                                                                         | 0     | 1     | 0     | 2     | 1     | 1     | 3     | 5     | 3      | 3      |
| B-1    | Statewide Observed Seat Belt Use<br>for Passenger Vehicles, Front Seat<br>Outboard Occupants               | 84.9% | 84.0% | 82.2% | 87.8% | 89.0% | 86.8% | 89.7% | 90.5% | 90.17% | 90.17% |