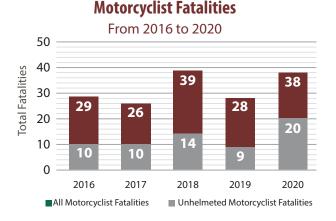

Motorcycle fatalities increased in 2020 to 38 from 28 in 2019. Pedestrian fatalities are a growing concern in West Virginia although pedestrian fatalities decreased from 31 to 18 from 2019 to 2020. It appears that this number may rise again in 2021.

Targets were not met (from 2013-2017 average to 2016-2020 average) for the following Core Performance Measures:

- Fatalities
- Speed-Related Fatalities
- *Motorcycle Fatalities*
- Unhelmeted Motorcycle Fatalities
- Pedestrian Fatalities
- Bicycle Fatalities

Motorcycle Fatalities and Unhelmeted Motorcycle Fatalities: The WVGHSP will continue motorcycle

in the summer of 2022, and may be repeated in FFY

paid media focusing on both the motorcycle rider and drivers of other vehicles. Emphasis will be placed on the importance of motorcyclists obtaining an "F" endorsement on their driver's license by completing a Basic Rider Course. State Motorcycle funds are being used to produce an insert in motorcycle registration renewal notices that an endorsement to operate a motorcycle is required by state law. More than 50% of the motorcyclists killed in the state do not have this endorsement. We also hope to increase Motorcycle Safety courses and participants in FFY 2022 and FFY 2023 after a significant decline in 2020 and 2021 due to COVID-19 restrictions and closures.

### **West Virginia Traffic Safety Trends**

| Core F | Performance Measures                                                                                       | 2011  | 2012  | 2013  | 2014  | 2015  | 2016  | 2017  | 2018  | 2019   | 2020   |
|--------|------------------------------------------------------------------------------------------------------------|-------|-------|-------|-------|-------|-------|-------|-------|--------|--------|
| C-1    | Traffic Fatalities                                                                                         | 338   | 339   | 332   | 272   | 268   | 269   | 304   | 294   | 260    | 267    |
| C-2    | Serious Traffic Injuries                                                                                   | 1,964 | 1,887 | 1,465 | 1,344 | 1,233 | 1,180 | 1,063 | 993   | 906    | 802**  |
| C-3    | Fatalities/VMT                                                                                             | 1.78  | 1.76  | 1.73  | 1.42  | 1.35  | 1.38  | 1.59  | 1.51  | 1.36   | N/A    |
| C-4    | Unrestrained Passenger Vehicle-<br>Occupant Fatalities in all Seating<br>Positions                         | 133   | 137   | 113   | 93    | 99    | 80    | 98    | 70    | 73     | 84     |
| C-5    | Alcohol-Impaired Fatalities (involv-<br>ing driver or a motorcycle operator<br>with a 0.08 BAC or greater) | 93    | 94    | 91    | 84    | 72    | 68    | 72    | 57    | 56     | 76     |
| C-6    | Speed-Related Fatalities                                                                                   | 115   | 144   | 130   | 66    | 66    | 60    | 84    | 88    | 85     | 60     |
| C-7    | Motorcyclist Fatalities                                                                                    | 27    | 31    | 24    | 26    | 32    | 29    | 26    | 39    | 28     | 38     |
| C-8    | Unhelmeted<br>Motorcyclist Fatalities                                                                      | 6     | 14    | 8     | 7     | 7     | 10    | 10    | 14    | 9      | 20     |
| C-9    | Drivers Age 20 or Younger Involved<br>in Fatal Crashes                                                     | 50    | 32    | 33    | 34    | 28    | 32    | 35    | 33    | 24     | 24     |
| C-10   | Pedestrian Fatalities                                                                                      | 20    | 31    | 28    | 19    | 19    | 24    | 26    | 22    | 31     | 18     |
| C-11   | Bicycle Fatalities                                                                                         | 0     | 1     | 0     | 2     | 1     | 1     | 3     | 5     | 3      | 3      |
| B-1    | Statewide Observed Seat Belt Use<br>for Passenger Vehicles, Front Seat<br>Outboard Occupants               | 84.9% | 84.0% | 82.2% | 87.8% | 89.0% | 86.8% | 89.7% | 90.5% | 90.17% | 90.17% |