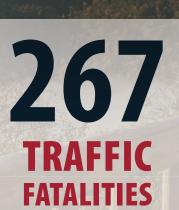

Fatalities in West Virginia increased from 260 in 2019 to 267 in 2020 and are very likely to increase yet again in 2021. However, this is still a decline from our 2014-2018 average of 281 fatalities per year.

### **FFY 2020 Core Performance Measures & Targets**

| <b>Performance Measure</b><br>/Data Source                            | <b>From</b><br>(2013-2017<br>Average) | <b>To</b><br>(2016-2020<br>Average)              | Actual Result<br>(2016-2020 Average)                                         | <b>Target Met</b><br>Yes or No |
|-----------------------------------------------------------------------|---------------------------------------|--------------------------------------------------|------------------------------------------------------------------------------|--------------------------------|
| C-1 Decrease Fatalities/FARS                                          | 289                                   | 267                                              | 279                                                                          | No                             |
| C-2 Reduce Serious Traffic Injuries/<br>WV DOH                        | 1257                                  | 1120                                             | 1092                                                                         | Yes                            |
| C-3 Reduce Fatalities/VMT/FARS                                        | 1.49                                  | 1.48                                             | 1.50*                                                                        | No                             |
| C-4 Reduce Unrestrained Passenger<br>Vehicle Occupant Fatalities/FARS | 97                                    | 95                                               | 81                                                                           | Yes                            |
| C-5 Reduce Alcohol-Impaired Driving Fatalities/ <i>FARS</i>           | 78                                    | 75                                               | 66                                                                           | Yes                            |
| C-6 Reduce Speed-Related Fatalities/<br>FARS                          | 81                                    | 73                                               | 75                                                                           | No                             |
| C-7 Reduce Motorcycle Fatalities/<br>FARS                             | 27                                    | 25                                               | 32                                                                           | No                             |
| C-8 Reduce Unhelmeted<br>Motorcycle Fatalities/FARS                   | 8                                     | 7                                                | 13                                                                           | No                             |
| C-9 Reduce Fatalities Drivers Aged 20 and Younger/ <i>FARS</i>        | 32                                    | 31                                               | 29                                                                           | Yes                            |
| C-10 Decrease Pedestrian Fatalities/<br>FARS                          | 23                                    | 20                                               | 24                                                                           | No                             |
| C-11 Reduce Bicycle<br>Fatalities/FARS                                | 1                                     | 1                                                | 3                                                                            | No                             |
| B-1 Observed Seat Belt Use Rate from State survey                     | FFY 2020<br>HSP Target:<br>91%        | FFY 2020<br>Target<br>Achivement<br>Undetermined | No Seat Belt Survey was<br>conducted in 2020 due to the<br>COVID-19 Pandemic | Undetermined                   |

### **West Virginia Traffic Safety Trends**

| Core F | Performance Measures                                                                                       | 2011  | 2012  | 2013  | 2014  | 2015  | 2016  | 2017  | 2018  | 2019   | 2020   |
|--------|------------------------------------------------------------------------------------------------------------|-------|-------|-------|-------|-------|-------|-------|-------|--------|--------|
| C-1    | Traffic Fatalities                                                                                         | 338   | 339   | 332   | 272   | 268   | 269   | 304   | 294   | 260    | 267    |
| C-2    | Serious Traffic Injuries                                                                                   | 1,964 | 1,887 | 1,465 | 1,344 | 1,233 | 1,180 | 1,063 | 993   | 906    | 802**  |
| C-3    | Fatalities/VMT                                                                                             | 1.78  | 1.76  | 1.73  | 1.42  | 1.35  | 1.38  | 1.59  | 1.51  | 1.36   | N/A    |
| C-4    | Unrestrained Passenger Vehicle-<br>Occupant Fatalities in all Seating<br>Positions                         | 133   | 137   | 113   | 93    | 99    | 80    | 98    | 70    | 73     | 84     |
| C-5    | Alcohol-Impaired Fatalities (involv-<br>ing driver or a motorcycle operator<br>with a 0.08 BAC or greater) | 93    | 94    | 91    | 84    | 72    | 68    | 72    | 57    | 56     | 76     |
| C-6    | Speed-Related Fatalities                                                                                   | 115   | 144   | 130   | 66    | 66    | 60    | 84    | 88    | 85     | 60     |
| C-7    | Motorcyclist Fatalities                                                                                    | 27    | 31    | 24    | 26    | 32    | 29    | 26    | 39    | 28     | 38     |
| C-8    | Unhelmeted<br>Motorcyclist Fatalities                                                                      | 6     | 14    | 8     | 7     | 7     | 10    | 10    | 14    | 9      | 20     |
| C-9    | Drivers Age 20 or Younger Involved<br>in Fatal Crashes                                                     | 50    | 32    | 33    | 34    | 28    | 32    | 35    | 33    | 24     | 24     |
| C-10   | Pedestrian Fatalities                                                                                      | 20    | 31    | 28    | 19    | 19    | 24    | 26    | 22    | 31     | 18     |
| C-11   | Bicycle Fatalities                                                                                         | 0     | 1     | 0     | 2     | 1     | 1     | 3     | 5     | 3      | 3      |
| B-1    | Statewide Observed Seat Belt Use<br>for Passenger Vehicles, Front Seat<br>Outboard Occupants               | 84.9% | 84.0% | 82.2% | 87.8% | 89.0% | 86.8% | 89.7% | 90.5% | 90.17% | 90.17% |