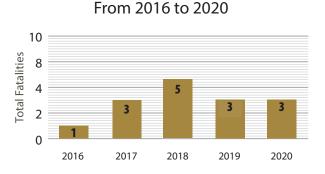

#### All Traffic Fatalities -vs- Fatalities of Drivers >20 From 2016 to 2020

jurisdictional enforcement efforts are encouraged and supported by the GHSP.