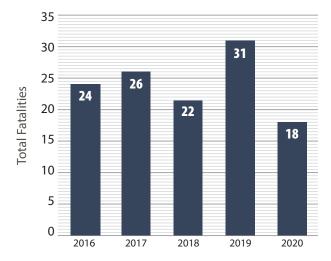

Motorcycle fatalities increased in 2020 to 38 from 28 in 2019. Pedestrian fatalities are a growing concern in West Virginia although pedestrian fatalities decreased from 31 to 18 from 2019 to 2020. It appears that this number may rise again in 2021.

#### **Pedestrian and Bicycle Fatalities:**

The Regional Traffic Safety Coordinators will be encouraged to boost local educational and media efforts aimed at pedestrians and bicyclists in their area. The WVGHSP will continue to partner with pedestrian and bicycle groups throughout the state and support them where possible. While West Virginia did not meet its target for bicycle fatalities (the target was 1 and there were 3 bicycle fatalities) or pedestrian fatalities (the target was 20 and there were 24 pedestrian fatalities), pedestrian and bicycle fatalities combined represented less than 8%