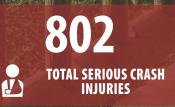

### **West Virginia Traffic Safety Trends**

| Core F | Performance Measures                                                                                       | 2011  | 2012  | 2013  | 2014  | 2015  | 2016  | 2017  | 2018  | 2019   | 2020   |
|--------|------------------------------------------------------------------------------------------------------------|-------|-------|-------|-------|-------|-------|-------|-------|--------|--------|
| C-1    | Traffic Fatalities                                                                                         | 338   | 339   | 332   | 272   | 268   | 269   | 304   | 294   | 260    | 267    |
| C-2    | Serious Traffic Injuries                                                                                   | 1,964 | 1,887 | 1,465 | 1,344 | 1,233 | 1,180 | 1,063 | 993   | 906    | 802**  |
| C-3    | Fatalities/VMT                                                                                             | 1.78  | 1.76  | 1.73  | 1.42  | 1.35  | 1.38  | 1.59  | 1.51  | 1.36   | N/A    |
| C-4    | Unrestrained Passenger Vehicle-<br>Occupant Fatalities in all Seating<br>Positions                         | 133   | 137   | 113   | 93    | 99    | 80    | 98    | 70    | 73     | 84     |
| C-5    | Alcohol-Impaired Fatalities (involv-<br>ing driver or a motorcycle operator<br>with a 0.08 BAC or greater) | 93    | 94    | 91    | 84    | 72    | 68    | 72    | 57    | 56     | 76     |
| C-6    | Speed-Related Fatalities                                                                                   | 115   | 144   | 130   | 66    | 66    | 60    | 84    | 88    | 85     | 60     |
| C-7    | Motorcyclist Fatalities                                                                                    | 27    | 31    | 24    | 26    | 32    | 29    | 26    | 39    | 28     | 38     |
| C-8    | Unhelmeted<br>Motorcyclist Fatalities                                                                      | 6     | 14    | 8     | 7     | 7     | 10    | 10    | 14    | 9      | 20     |
| C-9    | Drivers Age 20 or Younger Involved<br>in Fatal Crashes                                                     | 50    | 32    | 33    | 34    | 28    | 32    | 35    | 33    | 24     | 24     |
| C-10   | Pedestrian Fatalities                                                                                      | 20    | 31    | 28    | 19    | 19    | 24    | 26    | 22    | 31     | 18     |
| C-11   | Bicycle Fatalities                                                                                         | 0     | 1     | 0     | 2     | 1     | 1     | 3     | 5     | 3      | 3      |
| B-1    | Statewide Observed Seat Belt Use<br>for Passenger Vehicles, Front Seat<br>Outboard Occupants               | 84.9% | 84.0% | 82.2% | 87.8% | 89.0% | 86.8% | 89.7% | 90.5% | 90.17% | 90.17% |