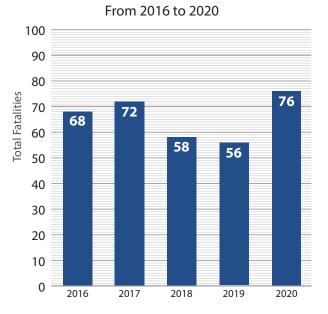

Fatalities in West Virginia increased from 260 in 2019 to 267 in 2020 and are very likely to increase yet again in 2021. However, this is still a decline from our 2014-2018 average of 281 fatalities per year.

### **West Virginia Traffic Safety Trends**

| Core F | Performance Measures                                                                                       | 2011  | 2012  | 2013  | 2014  | 2015  | 2016  | 2017  | 2018  | 2019   | 2020   |
|--------|------------------------------------------------------------------------------------------------------------|-------|-------|-------|-------|-------|-------|-------|-------|--------|--------|
| C-1    | Traffic Fatalities                                                                                         | 338   | 339   | 332   | 272   | 268   | 269   | 304   | 294   | 260    | 267    |
| C-2    | Serious Traffic Injuries                                                                                   | 1,964 | 1,887 | 1,465 | 1,344 | 1,233 | 1,180 | 1,063 | 993   | 906    | 802**  |
| C-3    | Fatalities/VMT                                                                                             | 1.78  | 1.76  | 1.73  | 1.42  | 1.35  | 1.38  | 1.59  | 1.51  | 1.36   | N/A    |
| C-4    | Unrestrained Passenger Vehicle-<br>Occupant Fatalities in all Seating<br>Positions                         | 133   | 137   | 113   | 93    | 99    | 80    | 98    | 70    | 73     | 84     |
| C-5    | Alcohol-Impaired Fatalities (involv-<br>ing driver or a motorcycle operator<br>with a 0.08 BAC or greater) | 93    | 94    | 91    | 84    | 72    | 68    | 72    | 57    | 56     | 76     |
| C-6    | Speed-Related Fatalities                                                                                   | 115   | 144   | 130   | 66    | 66    | 60    | 84    | 88    | 85     | 60     |
| C-7    | Motorcyclist Fatalities                                                                                    | 27    | 31    | 24    | 26    | 32    | 29    | 26    | 39    | 28     | 38     |
| C-8    | Unhelmeted<br>Motorcyclist Fatalities                                                                      | 6     | 14    | 8     | 7     | 7     | 10    | 10    | 14    | 9      | 20     |
| C-9    | Drivers Age 20 or Younger Involved<br>in Fatal Crashes                                                     | 50    | 32    | 33    | 34    | 28    | 32    | 35    | 33    | 24     | 24     |
| C-10   | Pedestrian Fatalities                                                                                      | 20    | 31    | 28    | 19    | 19    | 24    | 26    | 22    | 31     | 18     |
| C-11   | Bicycle Fatalities                                                                                         | 0     | 1     | 0     | 2     | 1     | 1     | 3     | 5     | 3      | 3      |
| B-1    | Statewide Observed Seat Belt Use<br>for Passenger Vehicles, Front Seat<br>Outboard Occupants               | 84.9% | 84.0% | 82.2% | 87.8% | 89.0% | 86.8% | 89.7% | 90.5% | 90.17% | 90.17% |