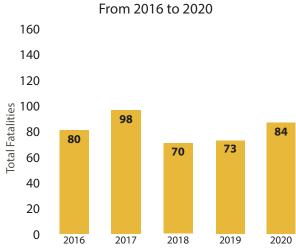

#### All Traffic Fatalities -vs- Fatalities of Drivers >20 From 2016 to 2020

jurisdictional enforcement efforts are encouraged and supported by the GHSP.

### **West Virginia Traffic Safety Trends**

| Core F | Performance Measures                                                                                       | 2011  | 2012  | 2013  | 2014  | 2015  | 2016  | 2017  | 2018  | 2019   | 2020   |
|--------|------------------------------------------------------------------------------------------------------------|-------|-------|-------|-------|-------|-------|-------|-------|--------|--------|
| C-1    | Traffic Fatalities                                                                                         | 338   | 339   | 332   | 272   | 268   | 269   | 304   | 294   | 260    | 267    |
| C-2    | Serious Traffic Injuries                                                                                   | 1,964 | 1,887 | 1,465 | 1,344 | 1,233 | 1,180 | 1,063 | 993   | 906    | 802**  |
| C-3    | Fatalities/VMT                                                                                             | 1.78  | 1.76  | 1.73  | 1.42  | 1.35  | 1.38  | 1.59  | 1.51  | 1.36   | N/A    |
| C-4    | Unrestrained Passenger Vehicle-<br>Occupant Fatalities in all Seating<br>Positions                         | 133   | 137   | 113   | 93    | 99    | 80    | 98    | 70    | 73     | 84     |
| C-5    | Alcohol-Impaired Fatalities (involv-<br>ing driver or a motorcycle operator<br>with a 0.08 BAC or greater) | 93    | 94    | 91    | 84    | 72    | 68    | 72    | 57    | 56     | 76     |
| C-6    | Speed-Related Fatalities                                                                                   | 115   | 144   | 130   | 66    | 66    | 60    | 84    | 88    | 85     | 60     |
| C-7    | Motorcyclist Fatalities                                                                                    | 27    | 31    | 24    | 26    | 32    | 29    | 26    | 39    | 28     | 38     |
| C-8    | Unhelmeted<br>Motorcyclist Fatalities                                                                      | 6     | 14    | 8     | 7     | 7     | 10    | 10    | 14    | 9      | 20     |
| C-9    | Drivers Age 20 or Younger Involved<br>in Fatal Crashes                                                     | 50    | 32    | 33    | 34    | 28    | 32    | 35    | 33    | 24     | 24     |
| C-10   | Pedestrian Fatalities                                                                                      | 20    | 31    | 28    | 19    | 19    | 24    | 26    | 22    | 31     | 18     |
| C-11   | Bicycle Fatalities                                                                                         | 0     | 1     | 0     | 2     | 1     | 1     | 3     | 5     | 3      | 3      |
| B-1    | Statewide Observed Seat Belt Use<br>for Passenger Vehicles, Front Seat<br>Outboard Occupants               | 84.9% | 84.0% | 82.2% | 87.8% | 89.0% | 86.8% | 89.7% | 90.5% | 90.17% | 90.17% |