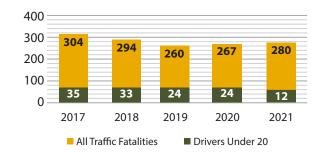

dropping from 318 in FFY2021 to a mere 27 in FFY2022.

Fatalities in West Virginia increased from 267 in Calendar Year (CY) 2020 to 280 in CY2021. However, fatalities for the first three quarters of CY2022 are trending downward and stand at 182 as of September 30, 2022.

### All Traffic Fatalities -vs- Fatalities of Drivers <20 From 2017 to 2021

Many of the second on-site monitoring visits were also conducted virtually. Risk Assessments are completed on all sub-grantee agencies once per year before the end of the grant year. End of the year Monitoring/Risk Assessments for each grantee are currently in the process of being completed.

### West Virginia Traffic Safety Trends

| Core F | Performance Measures                                                                                           | 2012  | 2013  | 2014  | 2015  | 2016  | 2017  | 2018  | 2019   | 2020   | 2021  |
|--------|----------------------------------------------------------------------------------------------------------------|-------|-------|-------|-------|-------|-------|-------|--------|--------|-------|
| C-1    | Traffic Fatalities                                                                                             | 339   | 332   | 272   | 268   | 269   | 304   | 294   | 260    | 267    | 280   |
| C-2    | Serious Traffic Injuries                                                                                       | 1,887 | 1,465 | 1,344 | 1,233 | 1,180 | 1,063 | 993   | 906    | 802    | 766   |
| C-3    | Fatalities/VMT                                                                                                 | 1.78  | 1.76  | 1.73  | 1.42  | 1.35  | 1.38  | 1.59  | 1.51   | 1.36   | N/A   |
| C-4    | Unrestrained<br>Passenger Vehicle-<br>Occupant Fatalities in<br>all Seating Positions                          | 137   | 113   | 93    | 99    | 80    | 98    | 70    | 73     | 84     | 77    |
| C-5    | Alcohol-Impaired<br>Fatalities (involving<br>driver or a motorcycle<br>operator with a 0.08<br>BAC or greater) | 94    | 91    | 84    | 72    | 68    | 72    | 57    | 56     | 76     | 46    |
| C-6    | Speed-Related<br>Fatalities                                                                                    | 144   | 130   | 66    | 66    | 60    | 84    | 88    | 85     | 60     | 64    |
| C-7    | Motorcycle Fatalities                                                                                          | 31    | 24    | 26    | 32    | 29    | 26    | 39    | 28     | 38     | 29    |
| C-8    | Unhelmeted<br>Motorcycle Fatalities                                                                            | 14    | 8     | 7     | 7     | 10    | 10    | 14    | 9      | 20     | 2     |
| C-9    | Drivers Age 20 or<br>Younger Involved in<br>Fatal Crashes                                                      | 32    | 33    | 34    | 28    | 32    | 35    | 33    | 24     | 24     | 12    |
| C-10   | Pedestrian Fatalities                                                                                          | 31    | 28    | 19    | 19    | 24    | 26    | 22    | 31     | 18     | 36    |
| C-11   | Bicycle Fatalities                                                                                             | 1     | 0     | 2     | 1     | 1     | 3     | 5     | 3      | 3      | 0     |
| B-1    | Statewide Observed<br>Seat Belt Use for<br>Passenger Vehicles,<br>Front Seat Outboard<br>Occupants             | 84.0% | 82.2% | 87.8% | 89.0% | 86.8% | 89.7% | 90.5% | 90.17% | 90.17% | 88.1% |