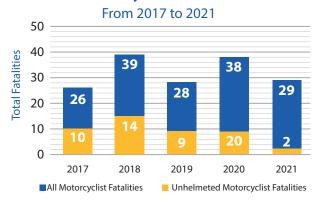

Motorcycle fatalities decreased in CY2021 to 29 from 38 in CY2020. Of major significance is the fact that Unhelmeted Motorcycle Fatalities decreased from a high of 20 in CY2020 to an all-time low of 2 in CY2021.

Motorcycle Fatalities and Unhelmeted Motorcycle Fatalities: The number of

motorcycle fatalities per year for the past ten years has remained somewhat consistent, although West Virginia experienced a 24% decline from CY2020 to CY2021. Unfortunately, through the first nine months of CY2022, we have exceeded the number of motorcycle fatalities in all of CY2021.

Unhelmeted Motorcycle Fatalities significantly dropped in 2021 (2 plus 1 unknown) from 20 in 2020. There was evidence that in many cases, the investigating officer was erroneously checking "unhelmeted" on the crash report without being certain (victim already removed from the scene prior to officer completing report). This led to a significant number of motorcycle fatalities being reported as unhelmeted. We will continue to monitor each motorcycle fatality closely to get a more accurate accounting.