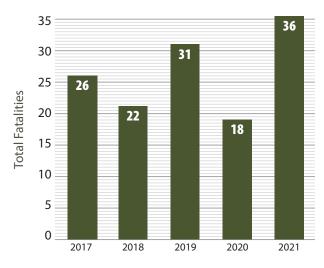

Pedestrian fatalities are a growing concern in West Virginia. These fatalities increased from 18 to 36 between CY2020 and CY2021, a 100% increase.

Unrestrained fatalities, although still higher than acceptable, were back to a pre-pandemic level in CY2021 (77) compared to 84 in CY2020.

Pedestrian and Bicycle Fatalities: There was a 100% increase in pedestrian fatalities from CY2020 to CY2021 (18 to 36), but bicycle fatalities decreased 100% from CY2020 to CY2021 (3 to 0). The Regional Traffic Safety Coordinators will be encouraged to boost local education aimed at pedestrians and bicyclists (emphasis on pedestrians).