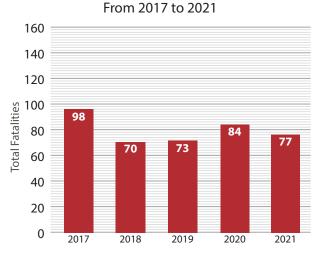

Pedestrian fatalities are a growing concern in West Virginia. These fatalities increased from 18 to 36 between CY2020 and CY2021, a 100% increase.

Unrestrained fatalities, although still higher than acceptable, were back to a pre-pandemic level in CY2021 (77) compared to 84 in CY2020.

### West Virginia Traffic Safety Trends

| Core F | Performance Measures                                                                                           | 2012  | 2013  | 2014  | 2015  | 2016  | 2017  | 2018  | 2019   | 2020   | 2021  |
|--------|----------------------------------------------------------------------------------------------------------------|-------|-------|-------|-------|-------|-------|-------|--------|--------|-------|
| C-1    | Traffic Fatalities                                                                                             | 339   | 332   | 272   | 268   | 269   | 304   | 294   | 260    | 267    | 280   |
| C-2    | Serious Traffic Injuries                                                                                       | 1,887 | 1,465 | 1,344 | 1,233 | 1,180 | 1,063 | 993   | 906    | 802    | 766   |
| C-3    | Fatalities/VMT                                                                                                 | 1.78  | 1.76  | 1.73  | 1.42  | 1.35  | 1.38  | 1.59  | 1.51   | 1.36   | N/A   |
| C-4    | Unrestrained<br>Passenger Vehicle-<br>Occupant Fatalities in<br>all Seating Positions                          | 137   | 113   | 93    | 99    | 80    | 98    | 70    | 73     | 84     | 77    |
| C-5    | Alcohol-Impaired<br>Fatalities (involving<br>driver or a motorcycle<br>operator with a 0.08<br>BAC or greater) | 94    | 91    | 84    | 72    | 68    | 72    | 57    | 56     | 76     | 46    |
| C-6    | Speed-Related<br>Fatalities                                                                                    | 144   | 130   | 66    | 66    | 60    | 84    | 88    | 85     | 60     | 64    |
| C-7    | Motorcycle Fatalities                                                                                          | 31    | 24    | 26    | 32    | 29    | 26    | 39    | 28     | 38     | 29    |
| C-8    | Unhelmeted<br>Motorcycle Fatalities                                                                            | 14    | 8     | 7     | 7     | 10    | 10    | 14    | 9      | 20     | 2     |
| C-9    | Drivers Age 20 or<br>Younger Involved in<br>Fatal Crashes                                                      | 32    | 33    | 34    | 28    | 32    | 35    | 33    | 24     | 24     | 12    |
| C-10   | Pedestrian Fatalities                                                                                          | 31    | 28    | 19    | 19    | 24    | 26    | 22    | 31     | 18     | 36    |
| C-11   | Bicycle Fatalities                                                                                             | 1     | 0     | 2     | 1     | 1     | 3     | 5     | 3      | 3      | 0     |
| B-1    | Statewide Observed<br>Seat Belt Use for<br>Passenger Vehicles,<br>Front Seat Outboard<br>Occupants             | 84.0% | 82.2% | 87.8% | 89.0% | 86.8% | 89.7% | 90.5% | 90.17% | 90.17% | 88.1% |