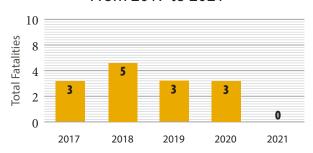

Pedestrian and Bicycle Fatalities: There was a 100% increase in pedestrian fatalities from CY2020 to CY2021 (18 to 36), but bicycle fatalities decreased 100% from CY2020 to CY2021 (3 to 0). The Regional Traffic Safety Coordinators will be encouraged to boost local education aimed at pedestrians and bicyclists (emphasis on pedestrians).

### West Virginia Traffic Safety Trends

| Core F | Performance Measures                                                                                           | 2012  | 2013  | 2014  | 2015  | 2016  | 2017  | 2018  | 2019   | 2020   | 2021  |
|--------|----------------------------------------------------------------------------------------------------------------|-------|-------|-------|-------|-------|-------|-------|--------|--------|-------|
| C-1    | Traffic Fatalities                                                                                             | 339   | 332   | 272   | 268   | 269   | 304   | 294   | 260    | 267    | 280   |
| C-2    | Serious Traffic Injuries                                                                                       | 1,887 | 1,465 | 1,344 | 1,233 | 1,180 | 1,063 | 993   | 906    | 802    | 766   |
| C-3    | Fatalities/VMT                                                                                                 | 1.78  | 1.76  | 1.73  | 1.42  | 1.35  | 1.38  | 1.59  | 1.51   | 1.36   | N/A   |
| C-4    | Unrestrained<br>Passenger Vehicle-<br>Occupant Fatalities in<br>all Seating Positions                          | 137   | 113   | 93    | 99    | 80    | 98    | 70    | 73     | 84     | 77    |
| C-5    | Alcohol-Impaired<br>Fatalities (involving<br>driver or a motorcycle<br>operator with a 0.08<br>BAC or greater) | 94    | 91    | 84    | 72    | 68    | 72    | 57    | 56     | 76     | 46    |
| C-6    | Speed-Related<br>Fatalities                                                                                    | 144   | 130   | 66    | 66    | 60    | 84    | 88    | 85     | 60     | 64    |
| C-7    | Motorcycle Fatalities                                                                                          | 31    | 24    | 26    | 32    | 29    | 26    | 39    | 28     | 38     | 29    |
| C-8    | Unhelmeted<br>Motorcycle Fatalities                                                                            | 14    | 8     | 7     | 7     | 10    | 10    | 14    | 9      | 20     | 2     |
| C-9    | Drivers Age 20 or<br>Younger Involved in<br>Fatal Crashes                                                      | 32    | 33    | 34    | 28    | 32    | 35    | 33    | 24     | 24     | 12    |
| C-10   | Pedestrian Fatalities                                                                                          | 31    | 28    | 19    | 19    | 24    | 26    | 22    | 31     | 18     | 36    |
| C-11   | Bicycle Fatalities                                                                                             | 1     | 0     | 2     | 1     | 1     | 3     | 5     | 3      | 3      | 0     |
| B-1    | Statewide Observed<br>Seat Belt Use for<br>Passenger Vehicles,<br>Front Seat Outboard<br>Occupants             | 84.0% | 82.2% | 87.8% | 89.0% | 86.8% | 89.7% | 90.5% | 90.17% | 90.17% | 88.1% |