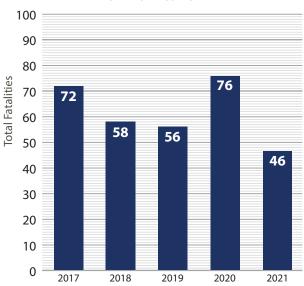

dropping from 318 in FFY2021 to a mere 27 in FFY2022.

Fatalities in West Virginia increased from 267 in Calendar Year (CY) 2020 to 280 in CY2021. However, fatalities for the first three quarters of CY2022 are trending downward and stand at 182 as of September 30, 2022.

### West Virginia Traffic Safety Trends

| Core F | Performance Measures                                                                                           | 2012  | 2013  | 2014  | 2015  | 2016  | 2017  | 2018  | 2019   | 2020   | 2021  |
|--------|----------------------------------------------------------------------------------------------------------------|-------|-------|-------|-------|-------|-------|-------|--------|--------|-------|
| C-1    | Traffic Fatalities                                                                                             | 339   | 332   | 272   | 268   | 269   | 304   | 294   | 260    | 267    | 280   |
| C-2    | Serious Traffic Injuries                                                                                       | 1,887 | 1,465 | 1,344 | 1,233 | 1,180 | 1,063 | 993   | 906    | 802    | 766   |
| C-3    | Fatalities/VMT                                                                                                 | 1.78  | 1.76  | 1.73  | 1.42  | 1.35  | 1.38  | 1.59  | 1.51   | 1.36   | N/A   |
| C-4    | Unrestrained<br>Passenger Vehicle-<br>Occupant Fatalities in<br>all Seating Positions                          | 137   | 113   | 93    | 99    | 80    | 98    | 70    | 73     | 84     | 77    |
| C-5    | Alcohol-Impaired<br>Fatalities (involving<br>driver or a motorcycle<br>operator with a 0.08<br>BAC or greater) | 94    | 91    | 84    | 72    | 68    | 72    | 57    | 56     | 76     | 46    |
| C-6    | Speed-Related<br>Fatalities                                                                                    | 144   | 130   | 66    | 66    | 60    | 84    | 88    | 85     | 60     | 64    |
| C-7    | Motorcycle Fatalities                                                                                          | 31    | 24    | 26    | 32    | 29    | 26    | 39    | 28     | 38     | 29    |
| C-8    | Unhelmeted<br>Motorcycle Fatalities                                                                            | 14    | 8     | 7     | 7     | 10    | 10    | 14    | 9      | 20     | 2     |
| C-9    | Drivers Age 20 or<br>Younger Involved in<br>Fatal Crashes                                                      | 32    | 33    | 34    | 28    | 32    | 35    | 33    | 24     | 24     | 12    |
| C-10   | Pedestrian Fatalities                                                                                          | 31    | 28    | 19    | 19    | 24    | 26    | 22    | 31     | 18     | 36    |
| C-11   | Bicycle Fatalities                                                                                             | 1     | 0     | 2     | 1     | 1     | 3     | 5     | 3      | 3      | 0     |
| B-1    | Statewide Observed<br>Seat Belt Use for<br>Passenger Vehicles,<br>Front Seat Outboard<br>Occupants             | 84.0% | 82.2% | 87.8% | 89.0% | 86.8% | 89.7% | 90.5% | 90.17% | 90.17% | 88.1% |