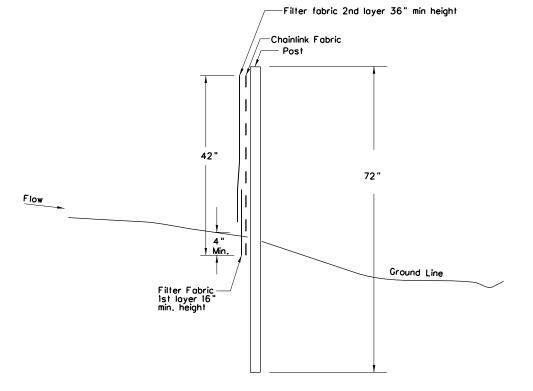

## SECTION A-A

## Notes

Chain link fence shall be in accordance with Section 608 of the Specifications.

Filter fabric shall be in accordance with Section 715.11.5 of the Specifications.

Super silt fence shall be in accordance with Section 642.6.8 of the Specifications.

Secure filter fabric to chain link fabric with ties spaced at 24" centers.

Posts shall be driven.

WEST VIRGINIA DEPARTMENT OF TRANSPORTATION
DIVISION OF HIGHWAYS
STANDARD DETAIL

PREPARED 10-29-12
CLIDED CILT FENICE