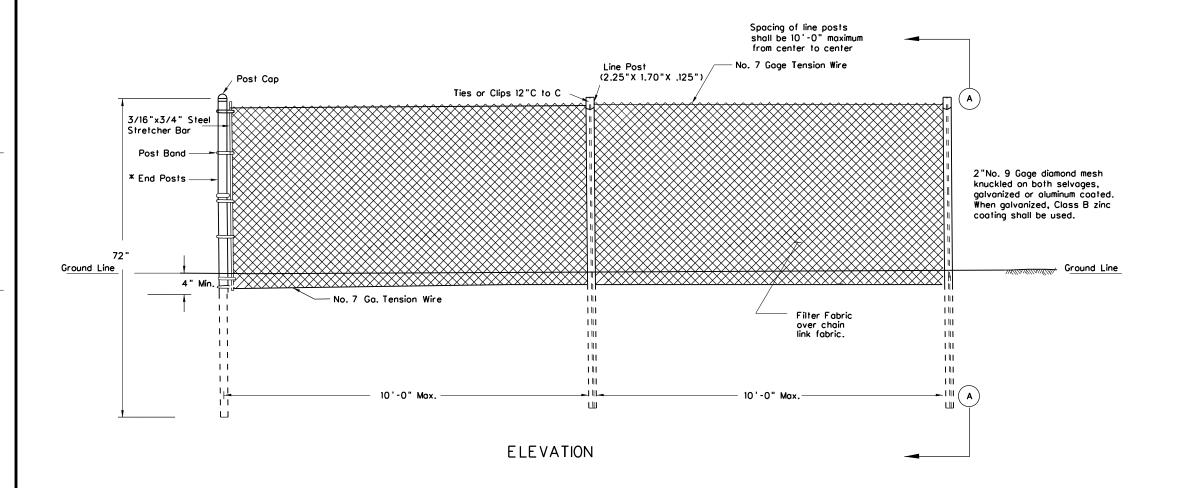

## Notes

Chain link fence shall be in accordance with Section 608 of the Specifications.

Filter fabric shall be in accordance with Section 715.11.5 of the Specifications.

Super silt fence shall be in accordance with Section 642.6.8 of the Specifications.

Secure filter fabric to chain link fabric with ties spaced at 24" centers.

Posts shall be driven.

WEST VIRGINIA DEPARTMENT OF TRANSPORTATION
DIVISION OF HIGHWAYS
STANDARD DETAIL

PREPARED 10-29-12
CLIDED CILT FENICE