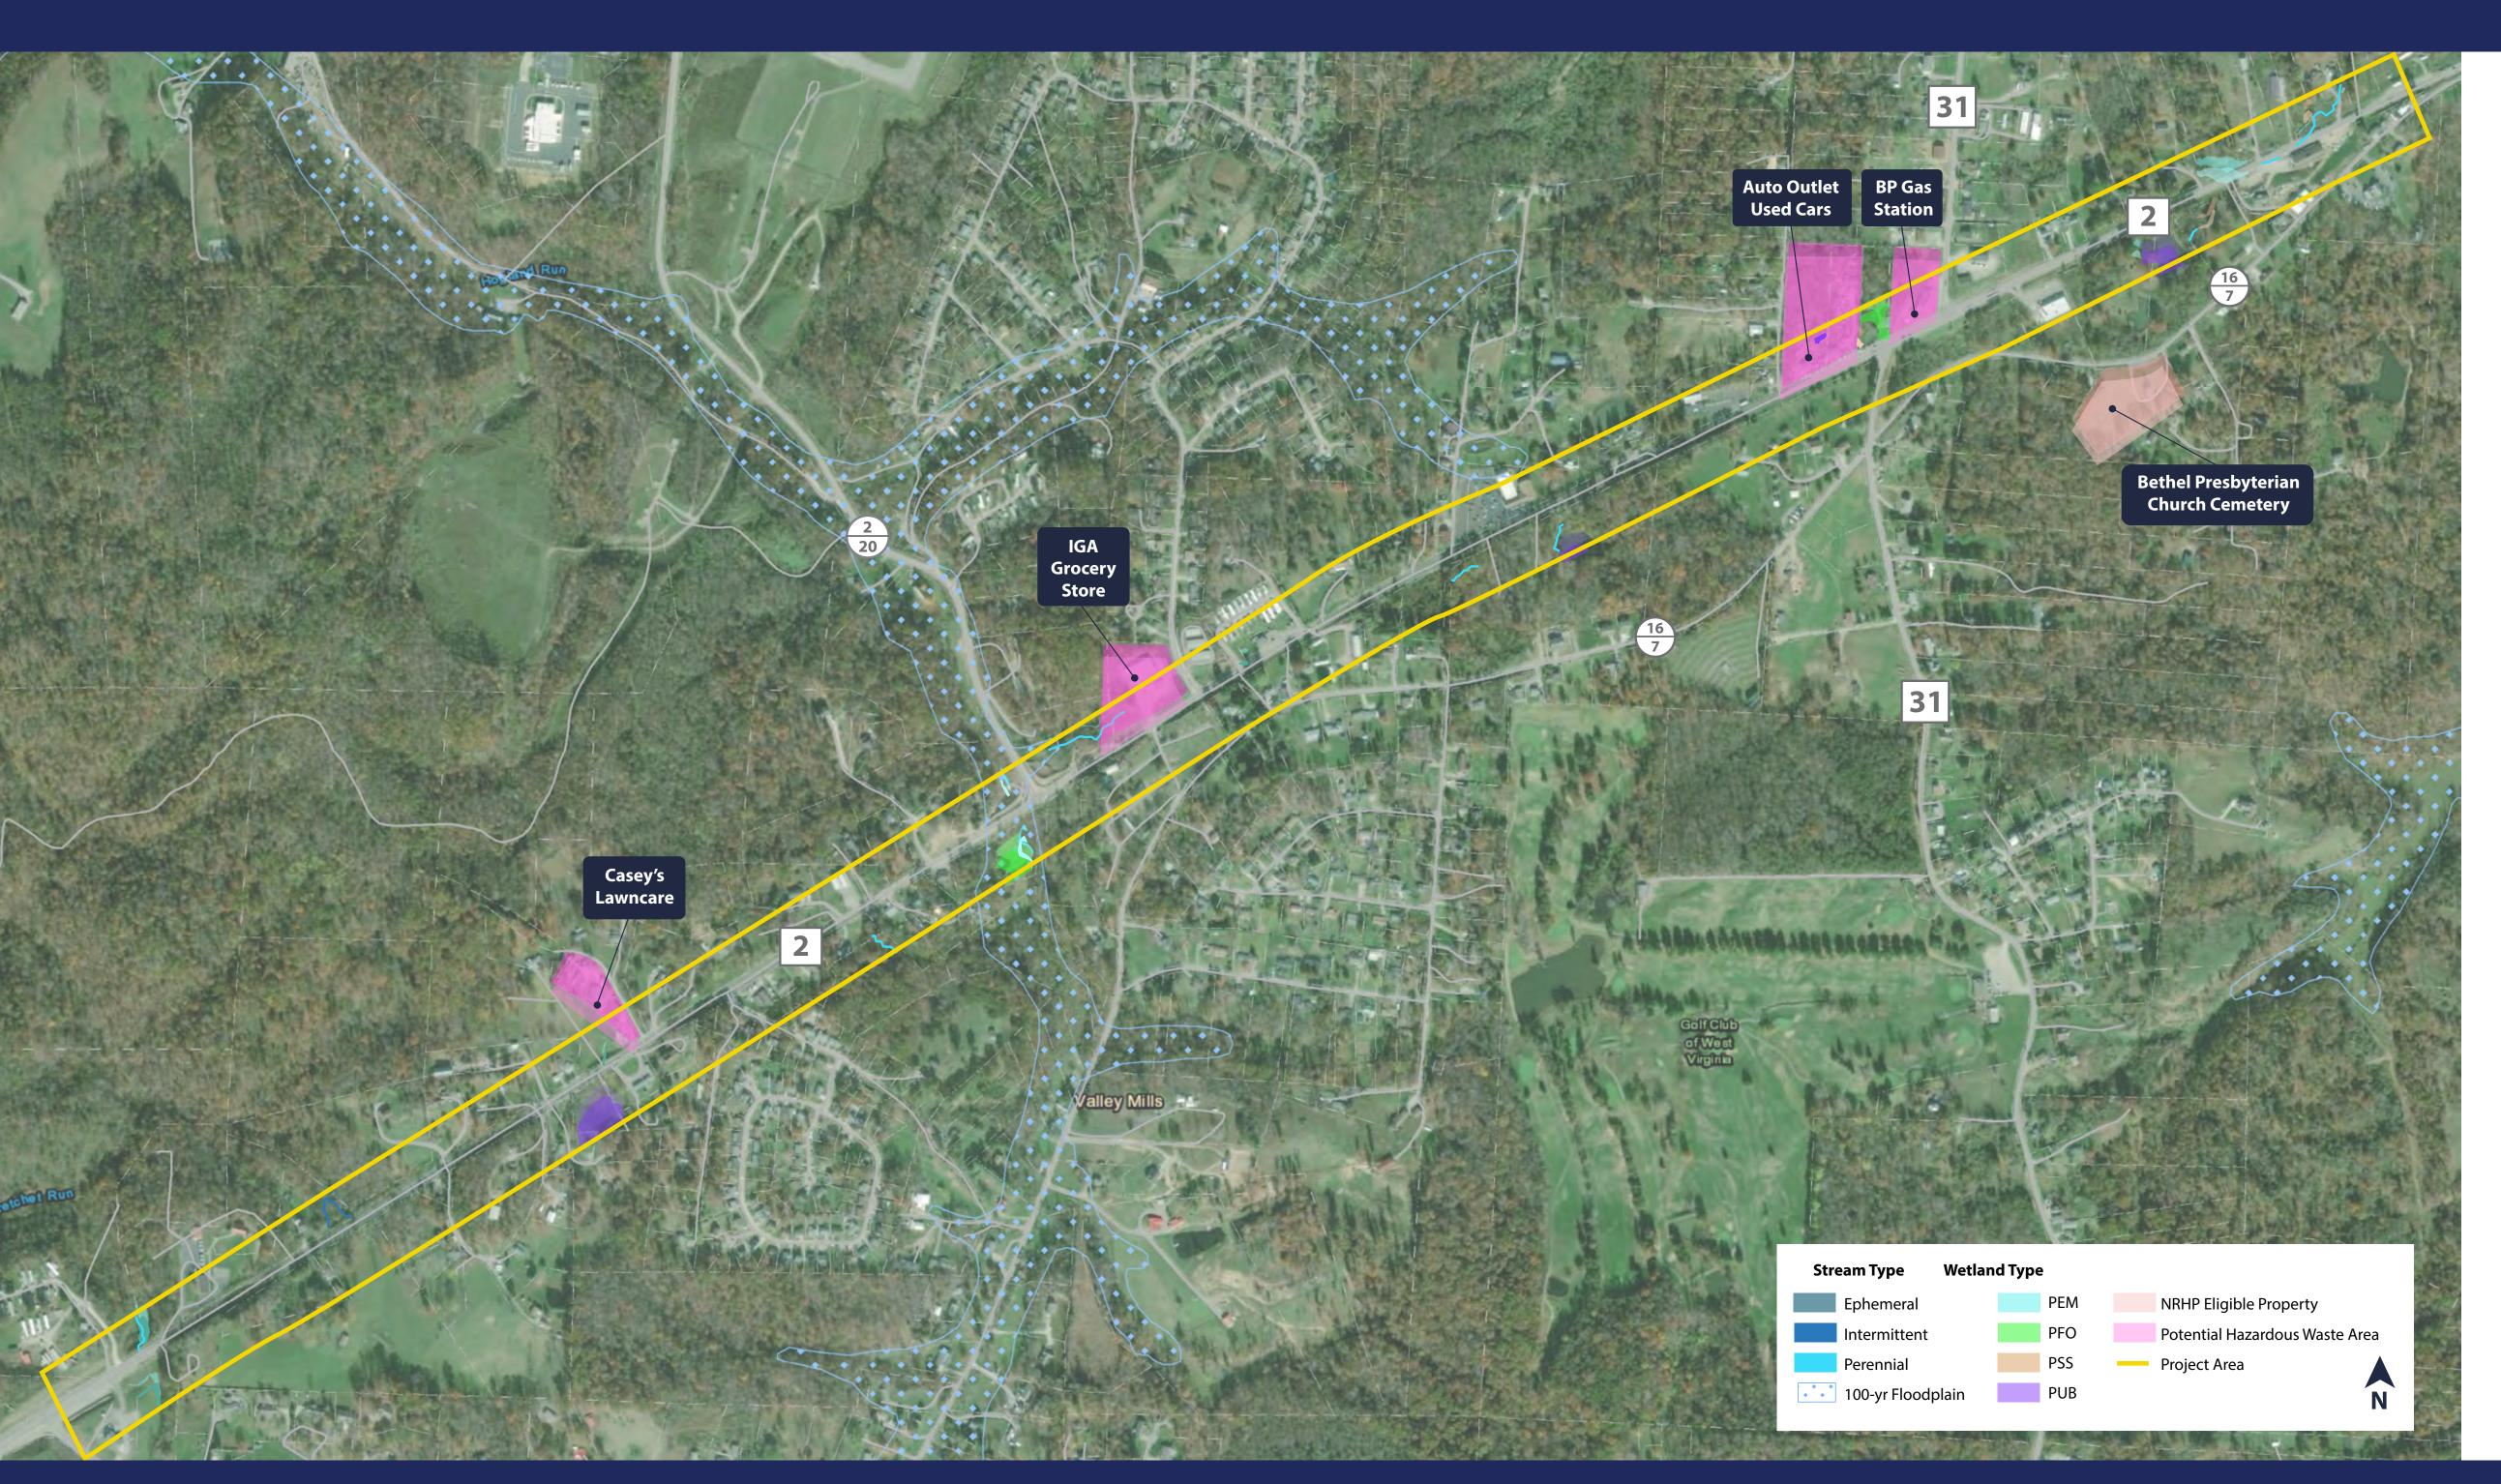

#### PRELIMINARY ENVIRONMENTAL IMPACTS

| ENVIRONMENTAL<br>FEATURE       | Meets<br>Purpose<br>and Need | Consistent<br>with State<br>and Local Plan | Improves<br>Safety | Number of Displacements |            |        | Water Resource Impacts |                   |                            | Threatened             | Cultural Impacts   |                    | Land | Air                |                    | Socioeconomic                                    | Hazardous             |
|--------------------------------|------------------------------|--------------------------------------------|--------------------|-------------------------|------------|--------|------------------------|-------------------|----------------------------|------------------------|--------------------|--------------------|------|--------------------|--------------------|--------------------------------------------------|-----------------------|
|                                |                              |                                            |                    | Residences              | Businesses | Church | Wetlands<br>Impacted   | Stream<br>Impacts | Floodplain<br>Encroachment | and Endangered Species |                    | Archaeological     |      | Quality            | Noise              | Impact                                           | Materials             |
| 2018 MODIFIED<br>ALTERNATIVE 4 | Yes                          | Yes                                        | Yes                | 18                      | 3          | 0      | 1.25 ac.               | 2,425 lf          | Minimal                    | None                   | Studies<br>Ongoing | Studies<br>Ongoing | None | Studies<br>Ongoing | Studies<br>Ongoing | Reduced traffic congestion, delay, and accidents | USTs at 1<br>location |