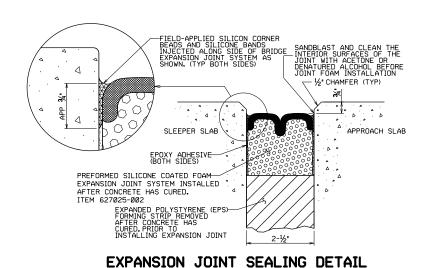

(FOR MOVEMEN™ 21/4")

## EXPANSION JOINT STEEL CLOSURE DETAIL

## EXPANSION DAM END COVER PLATE

NOT TO SCALE
L DETAILS NEEDEL

| ADDITIONA | L DETAILS NEEDE |
|-----------|-----------------|
| SERIES    | SHEET NUMBER    |
| 1700      |                 |
|           |                 |
|           |                 |