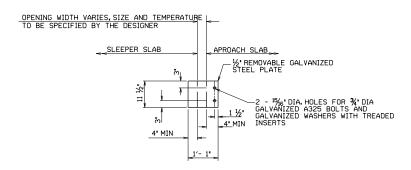

(FOR MOVEMEN™ 21/4")



## EXPANSION JOINT STEEL CLOSURE DETAIL



## EXPANSION DAM END COVER PLATE

NOT TO SCALE
L DETAILS NEEDEL

| ADDITIONA | L DETAILS NEEDE |
|-----------|-----------------|
| SERIES    | SHEET NUMBER    |
| 1700      |                 |
|           |                 |
|           |                 |

|     |          |      |    | WEST VIRGINIA DEPARTMENT OF TRANSPORTATE |            | DATE | CHECKED     | DATE | STANDARD BRIDGE PLANS SLEEPER SLAB MISCELLANEOUS DETAILS (2 OF2) |                     |
|-----|----------|------|----|------------------------------------------|------------|------|-------------|------|------------------------------------------------------------------|---------------------|
|     |          |      |    |                                          |            |      |             |      |