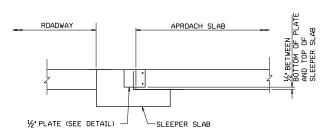

(FOR MOVEMEN™ 21/4")



## EXPANSION JOINT STEEL CLOSURE DETAIL



## EXPANSION DAM END COVER PLATE

NOT TO SCALE
L DETAILS NEEDEL

| ADDITIONA | L DETAILS NEEDE |
|-----------|-----------------|
| SERIES    | SHEET NUMBER    |
| 1700      |                 |
|           |                 |
|           |                 |

|     |          |      |    | WEST VIRGINIA DEPARTMENT OF TRANSPORTATE |            | DATE | CHECKED     | DATE | STANDARD BRIDGE PLANS SLEEPER SLAB MISCELLANEOUS DETAILS (2 OF2) |                     |
|-----|----------|------|----|------------------------------------------|------------|------|-------------|------|------------------------------------------------------------------|---------------------|
|     |          |      |    |                                          |            |