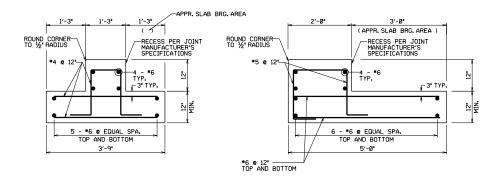

TYPE I SLEEPER SLAB

TYPE 2 SLEEPER SLAB

NOT TO SCALE

SHEET NUMBER

5000RB5

ADDITIONAL DETAILS NEEDED

SERIES

5000